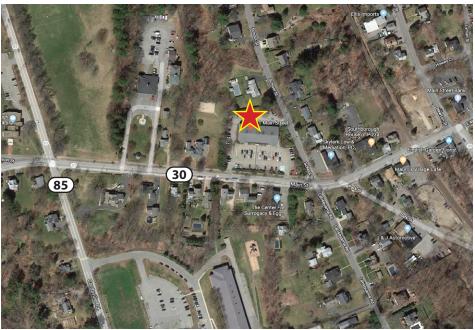

#### **GREATER BOSTON**

COMMERCIAL PROPERTIES INC.

44 Bearfoot Road, Suite 375, Northborough, MA 01532

Located in the heart of
Southborough, seconds away
from the Southborough Police
Department and Town Hall
service buildings. This is a
great opportunity to be a tenant
in an already thriving building!
Space is perfect for, but not
limited to, a dance or karate
studio as well as any other
retail use that would benefit
from tons of local traffic!