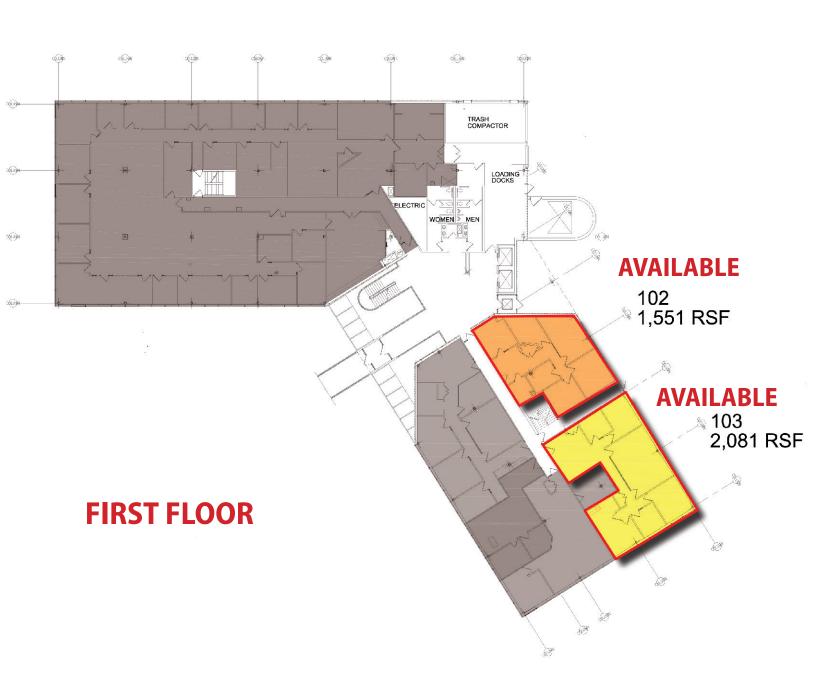

### **Available Space:**

- Lower Level: 4,430 Sq. Ft. divisable to 150 Sq. Ft.
- Third Floor: 11,581 Sq. Ft. divisable to 1,210 Sq. Ft.