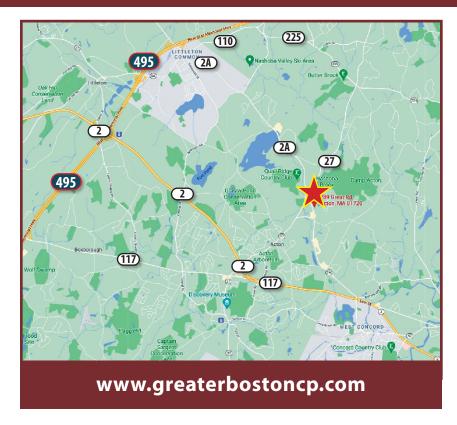

00 +/- parking spaces
- Building features Go Lean Box, Fitness Center and glass lobby
- Located on Route 2A in Acton, minutes from Route 2, easy access to I-495
- Area amenities include Great Road Plaza, Nagog Park and The Point in Littleton
- Single offices available also for lease

### **Available Space:**

- Lower Level: 4,430 Sq. Ft. divisable to 150 Sq. Ft.
- Third Floor: 11,581 Sq. Ft. divisable to 1,210 Sq. Ft.

#### **Contact Exclusive Agent:**

**Benjamin Gatti** Executive Vice President ben@greaterbostoncp.com • 508-273-2133

Legal Disclaimer: Every effort has been made to furnish the most accurate information available on this property. However, all statements and conditions contained herein are subject to errors, omissions prior sale or removal from the market without notice.



## GREATER BOSTON COMMERCIAL PROPERTIES INC.

## 289 Great Road

### **For Lease**

### Acton, MA







### **Contact Exclusive Agent:**

**Benjamin Gatti** Executive Vice President ben@greaterbostoncp.com • 508-273-2133

**Legal Disclaimer:** Every effort has been made to furnish the most accurate information available on this property. However, all statements and conditions contained herein are subject to errors, omissions, prior sale or removal from the market without notice.

www.greaterbostoncp.com

## **GREATER BOSTON**

COMMERCIAL PROPERTIES INC.

# 289 Great Road Acton, MA



### **Contact Exclusive Agent:**

**Benjamin Gatti** Executive Vice President ben@greaterbostoncp.com • 508-273-2133

**Legal Disclaimer:** Every effort has been made to furnish the most accurate informatio