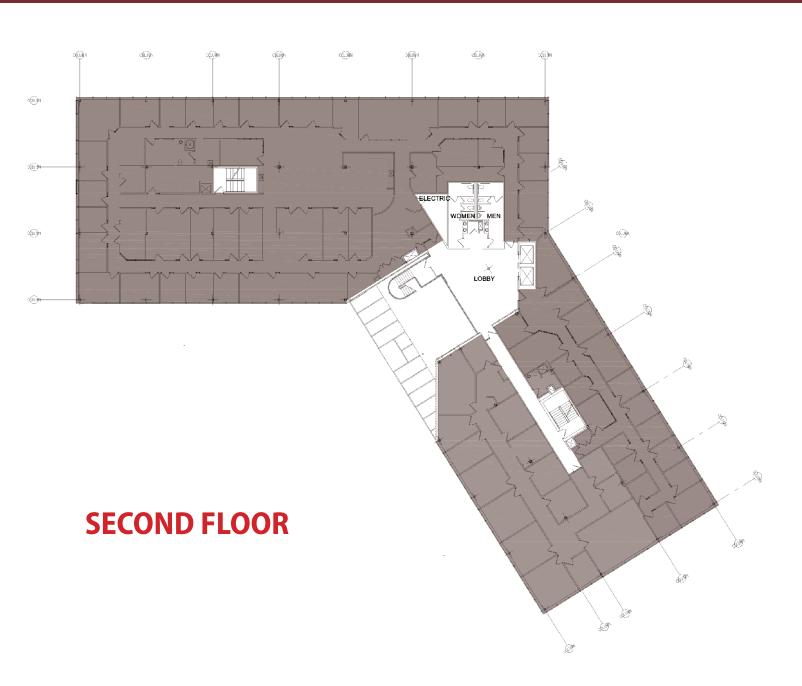

### **Available Space:**

- Lower Level: 4,430 Sq. Ft. divisable to 150 Sq. Ft.
- Third Floor: 11,581 Sq. Ft. divisable to 1,210 Sq. Ft.