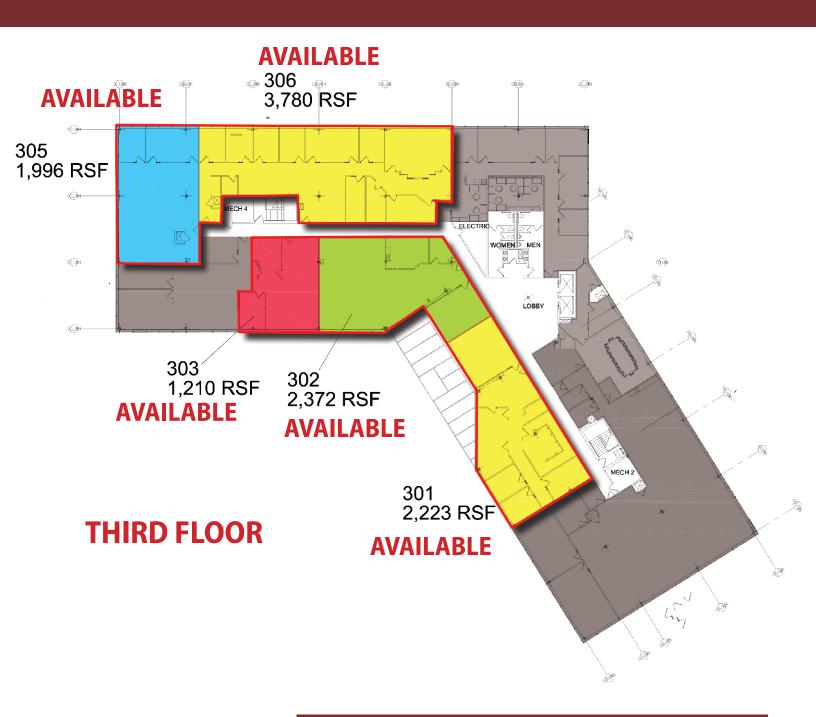

### **Available Space:**

- Lower Level: 4,430 Sq. Ft. divisable to 150 Sq. Ft.
- Third Floor: 11,581 Sq. Ft. divisable to 1,210 Sq. Ft.