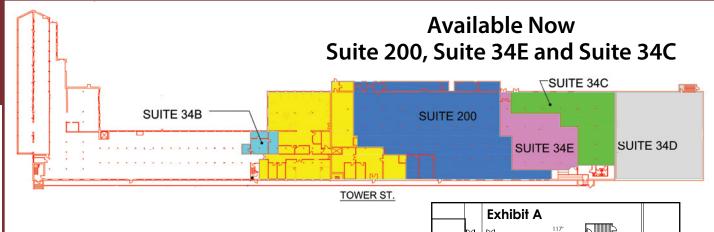

# 34 Tower Street Hudson, MA

- 12'Clearance
- 3 Phase Power
- Tailboard Loading Dock

# 34 Tower Street Hudson, MA