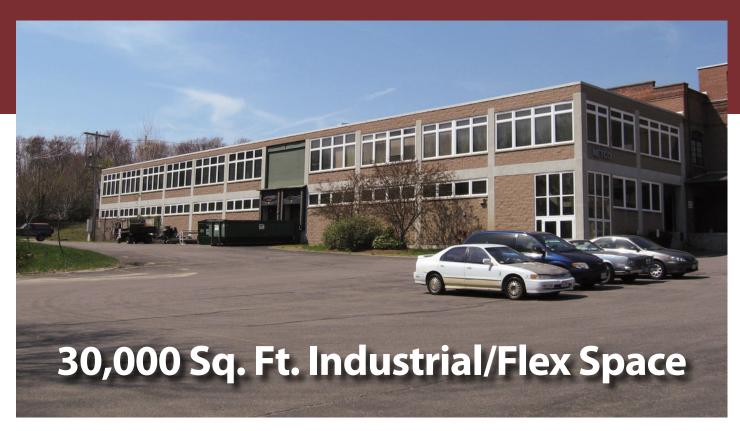

# 34 Tower Street Hudson, MA

- 12'Clearance
- 3 Phase Power
- Tailboard Loading Dock

# 34 Tower Street Hudson, MA