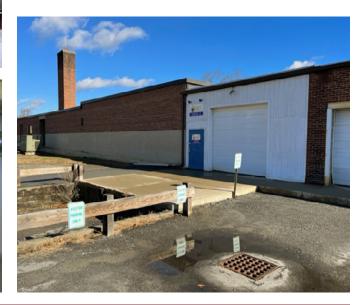

# 34 Tower Street Hudson, MA

- 12'Clearance
- 3 Phase Power
- Tailboard Loading Dock