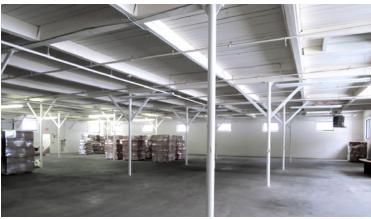

# 34 Tower Street Hudson, MA

- 12'Clearance
- 3 Phase Power
- Tailboard Loading Dock

# 34 Tower Street Hudson, MA