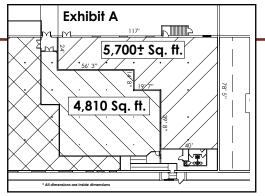

# 34 Tower Street Hudson, MA

- 12'Clearance
- 3 Phase Power
- Tailboard Loading Dock