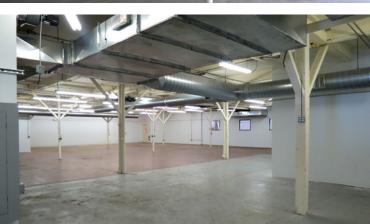

# 34 Tower Street Hudson, MA

- 12'Clearance
- 3 Phase Power
- Tailboard Loading Dock