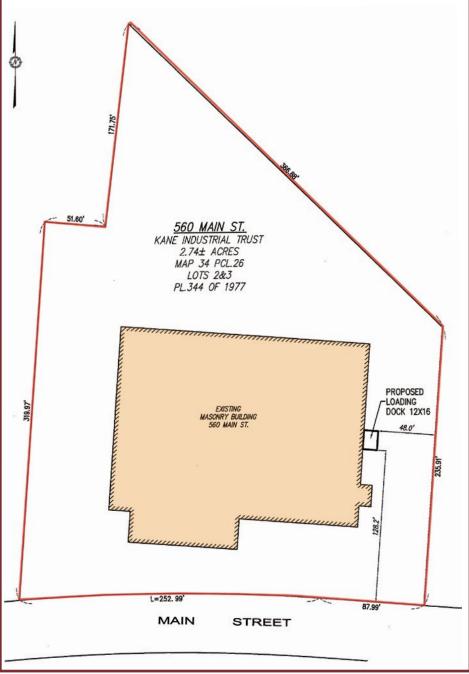

# 13,050 Sq. Ft. Flex Space

- 3 Phase Power
- 18' Clear Height
- (3) Loading Docks