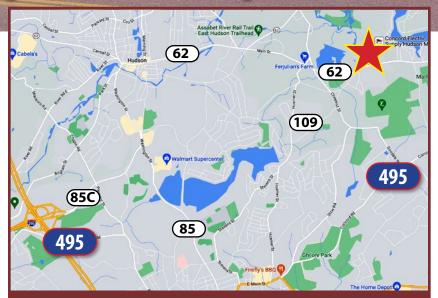

# 560 Main Street Hudson, MA

## **For Lease**

# 13,050 Sq. Ft. Flex Space

- 3 Phase Power
- 18' Clear Height
- (3) Loading Docks

#### Contact Exclusive Agent:

Benjamin Gatti Executive Vice President ben@greaterbostoncp.com 508-281-4728

**Tyler DeWolfe** Senior Vice President tyler@greaterbostoncp.com 508-709-0377

Legal Disclaimer: Every effort has been made to furnish the most accurate information available on this property. However, all statements and conditions contained herein are subject to errors, omissions,prior sale or removal from the market without notice.



#### www.greaterbostoncp.com

**GREATER BOSTON** COMMERCIAL PROPERTIES INC.

44 Bearfoot Road, Suite 375, Northborough, MA 01532

# 560 Main Street Hudson, MA

## **For Lease**



Contact Exclusive Agent: Benjamin Gatti Executive Vice President ben@greaterbostoncp.com 508-281-4728

**Tyler DeWolfe** Senior Vice President tyler@greaterbostoncp.com 508-709-0377

Legal Disclaimer: Every effort has been made to furnish the most accurate information available on this property. However, all statements and conditions contained herein are subject to errors, omissions,prior sale or removal from the market without notice.



### www.greaterbostoncp.com

**GREATER BOSTON** COMMERCIAL PROPERTIES INC.

44 Bearfoot Road, Suite 375, Northborough, MA 01532

# 560 Main Street Hudson, MA

# (1) 1

**Conta