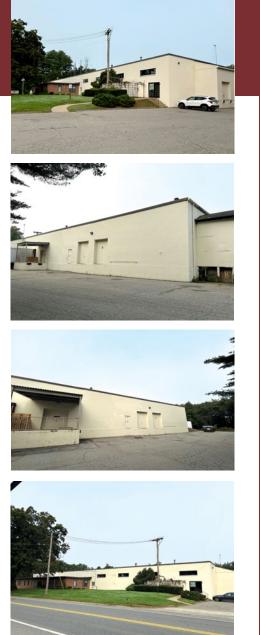

# 13,050 Sq. Ft. Flex Space

- 3 Phase Power
- 18' Clear Height
- (3) Loading Docks