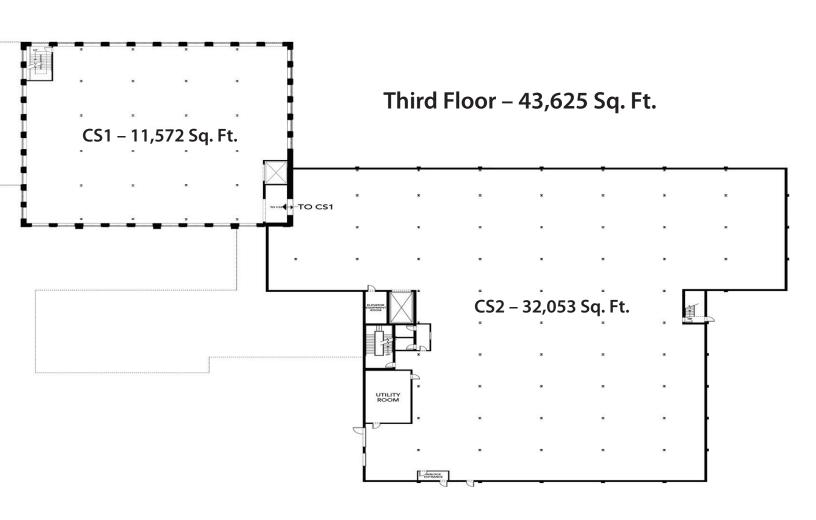

t ben@greaterbostoncp.com • 508-273-2133

www.greaterbostoncp.com

## **GREATER BOSTON**

COMMERCIAL PROPERTIES INC.

44 Bearfoot Road, Suite 375, Northborough, MA 01532

### For Sale / Lease

#### First Floor – 31,115 Sq. Ft.



#### **Contact Exclusive Agent:**

**Benjamin Gatti** Executive Vice President ben@greaterbostoncp.com • 508-273-2133

www.greaterbostoncp.com

## GREATER BOSTON

COMMERCIAL PROPERTIES INC.

44 Bearfoot Road, Suite 375, Northborough, MA 01532

### For Sale / Lease

#### Second Floor – 29,370 Sq. Ft.



#### **Contact Exclusive Agent:**

**Benjamin Gatti** Executive Vice President ben@greaterbostoncp.com • 508-273-2133

www.greaterbostoncp.com

## GREATER BOSTON

COMMERCIAL PROPERTIES INC.

44 Bearfoot Road, Suite 375, Northborough, MA 01532

### For Sale / Lease



#### **Contact Exclusive Agent:**

**Benjamin Gatti** Executive Vice President ben@greaterbostoncp.com • 508-273-2133

www.greaterbostoncp.com

## GREATER BOSTON

COMMERCIAL PROPERTIES INC.

44 Bearfoot Road, Suite 375, Northborough, MA 01532

### For Sale / Lease



#### **Contact Exclusive Agent:**

**Benjamin Gatti** Executive Vice President ben@greaterbostoncp.com • 508-273-2133

www.greaterbostoncp.com

## GREATER BOSTON

COMMERCIAL PROPERTIES INC.

44 Bearfoot Road, Suite 375, Northborough, MA 01532