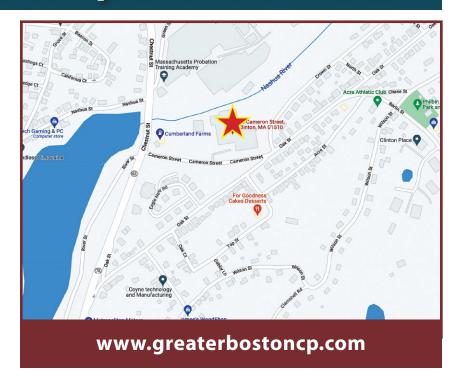

### For Sale / Lease







# 167,971 Sq. Ft. Complex on 5.64 Acres

The Cameron street complex sits on 5.64 acres, comprised of a 167,921 Sq. Ft. four story mill building and a 12,000 Sq. Ft. free standing building.

#### **Contact Exclusive Agent:**

**Benjamin Gatti** Executive Vice President ben@greaterbostoncp.com • 508-273-2133

Legal Disclaimer: Every effort has been made to furnish the most accurate information available on this property. However, all statements and conditions contained herein are subject to errors, omissions prior sale or removal from the market without notice.



## GREATER BOSTON

COMMERCIAL PROPERTIES INC.

44 Bearfoot Road, Suite 375, Northborough, MA 01532





### For Sale / Lease











#### **Contact Exclusive Agent:**

**Benjamin Gatti** Executive Vice President ben@greaterbostoncp.com • 508-273-2133

www.greaterbostoncp.com

## GREATER BOSTON

COMMERCIAL PROPERTIES INC.

44 Bearfoot Road, Suite 375, Northborough, MA 01532

### For Sale / Lease



**Gas:** High pressure 6" gas line

**Power:** Dedicated 13.8 kV primary line.

The campus has 10 MW of electric capacity. Current switch

gear steps it down to 480V 3 phase and is a

4000-amp service

**Elevators:** 5 ton freight elevator

20 ton freight elevator

Clear Height: 18'-20'

Offices and conference rooms

Built on a hill and has 2 ground levels, each with a parking lot. The first