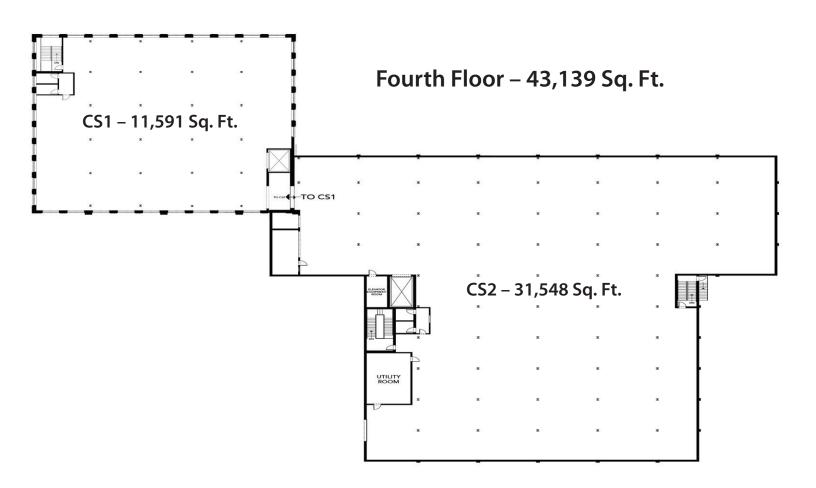

enjamin Gatti** Executive Vice President ben@greaterbostoncp.com • 508-273-2133

www.greaterbostoncp.com

## GREATER BOSTON

COMMERCIAL PROPERTIES INC.

44 Bearfoot Road, Suite 375, Northborough, MA 01532

### For Sale / Lease

#### Second Floor – 29,370 Sq. Ft.



#### **Contact Exclusive Agent:**

**Benjamin Gatti** Executive Vice President ben@greaterbostoncp.com • 508-273-2133

www.greaterbostoncp.com

## GREATER BOSTON

COMMERCIAL PROPERTIES INC.

44 Bearfoot Road, Suite 375, Northborough, MA 01532

### For Sale / Lease



#### **Contact Exclusive Agent:**

**Benjamin Gatti** Executive Vice President ben@greaterbostoncp.com • 508-273-2133

www.greaterbostoncp.com

## GREATER BOSTON

COMMERCIAL PROPERTIES INC.

44 Bearfoot Road, Suite 375, Northborough, MA 01532

### For Sale / Lease



#### **Contact Exclusive Agent:**

**Benjamin Gatti** Executive Vice President ben@greaterbostoncp.com • 508-273-2133

www.greaterbostoncp.com

## GREATER BOSTON

COMMERCIAL PROPERTIES INC.

44 Bearfoot Road, Suite 375, Northborough, MA 01532