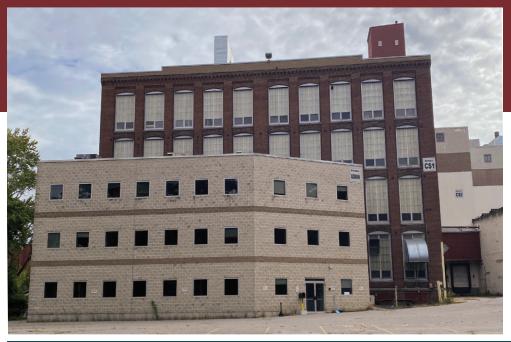

# 167,971 Sq. Ft. Complex on 5.64 Acres

The Cameron street complex sits on 5.64 acres, comprised of a 167,921 Sq. Ft. four story mill building and a 12,000 Sq. Ft. free standing building.