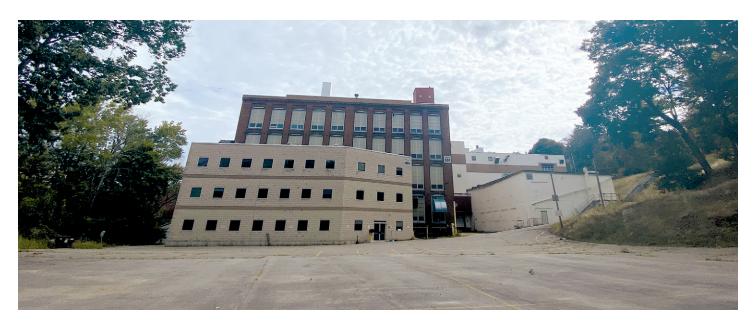

# 167,971 Sq. Ft. Complex on 5.64 Acres

The Cameron street complex sits on 5.64 acres, comprised of a 167,921 Sq. Ft. four story mill building and a 12,000 Sq. Ft. free standing building.