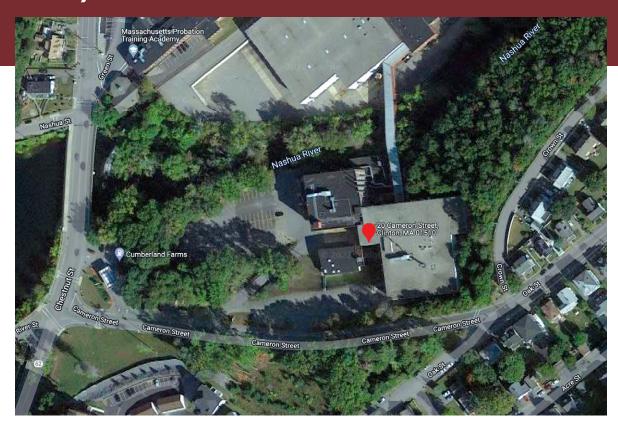

# 167,971 Sq. Ft. Complex on 5.64 Acres

The Cameron street complex sits on 5.64 acres, comprised of a 167,921 Sq. Ft. four story mill building and a 12,000 Sq. Ft. free standing building.