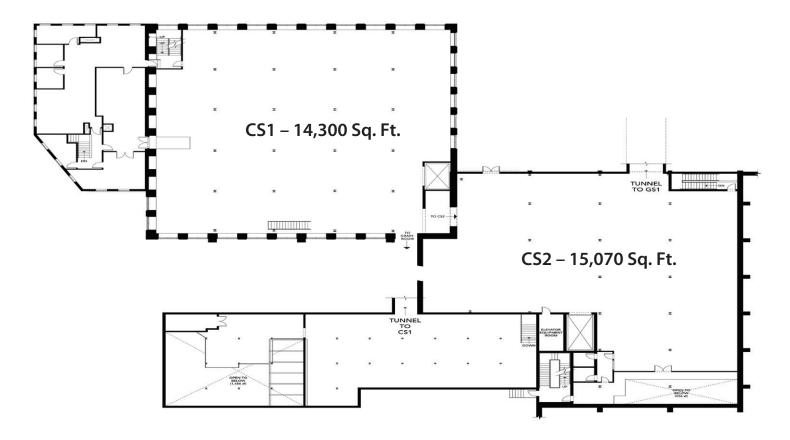

273-2133

www.greaterbostoncp.com

## GREATER BOSTON

COMMERCIAL PROPERTIES INC.

44 Bearfoot Road, Suite 375, Northborough, MA 01532

### For Sale / Lease



Lower Level – 20,722 Sq. Ft.



#### **Contact Exclusive Agent:**

**Benjamin Gatti** Executive Vice President ben@greaterbostoncp.com • 508-273-2133

www.greaterbostoncp.com

## **GREATER BOSTON**

COMMERCIAL PROPERTIES INC.

44 Bearfoot Road, Suite 375, Northborough, MA 01532

### For Sale / Lease

#### First Floor – 31,115 Sq. Ft.



#### **Contact Exclusive Agent:**

**Benjamin Gatti** Executive Vice President ben@greaterbostoncp.com • 508-273-2133

www.greaterbostoncp.com

## GREATER BOSTON

COMMERCIAL PROPERTIES INC.

44 Bearfoot Road, Suite 375, Northborough, MA 01532

### For Sale / Lease

#### Second Floor – 29,370 Sq. Ft.



#### **Contact Exclusive Agent:**

**Benjamin Gatti** Executive Vice President ben@greaterbostoncp.com • 508-273-2133

www.greaterbostoncp.com

## GREATER BOSTON

COMMERCIAL PROPERTIES INC.

44 Bearfoot Road, Suite 375, Northborough, MA 01532

### For Sale / Lease



#### **Contact Exclusive Agent:**

**Benjamin Gatti** Executive Vice President ben@greaterbostoncp.com • 508-273-2133

www.greaterbostoncp.com

## GREATER BOSTON

COMMERCIAL PROPERTIES INC.

44 Bearfoot Road, Suite 375, Northborough, MA 01532

### For Sale / Lease



#### **Contact Exclusive Agent:**

**Benjamin Gatti** Executive Vice President ben@greaterbostoncp.com • 508-273-2133

www.greaterbostoncp.com

## GREATER BOSTON

COMMERCIAL PROPERTIES INC.

44 Bearfoot Road, Suite 375, Northborough, MA 01532