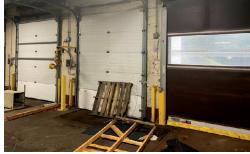

# 167,971 Sq. Ft. Complex on 5.64 Acres

The Cameron street complex sits on 5.64 acres, comprised of a 167,921 Sq. Ft. four story mill building and a 12,000 Sq. Ft. free standing building.

**Elevators:** 5 ton freight elevator

20 ton freight elevator

Clear Height: 18'-20'

Offices and conference rooms

Built on a hill and has 2 ground levels, each with a parking lot. The first floor has 75 marked, and a dedicated lot on the 3rd floor has 30 marked spaces.