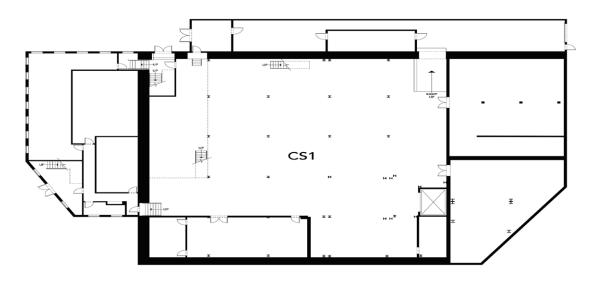

imary line.

The campus has 10 MW of electric capacity. Current switch

gear steps it down to 480V 3 phase and is a

4000-amp service

**Elevators:** 5 ton freight elevator

20 ton freight elevator

Clear Height: 18'-20'

Offices and conference rooms

Built on a hill and has 2 ground levels, each with a parking lot. The first floor has 75 marked, and a dedicated lot on the 3rd floor has 30 marked spaces.

**Smaller building terms:** 

15 year NNN lease, 15 year extension,

from \$12/sf

3% minimum annual increases, up to CPI+1

#### **Contact Exclusive Agent:**

**Benjamin Gatti** Executive Vice President ben@greaterbostoncp.com • 508-273-2133

www.greaterbostoncp.com

## GREATER BOSTON

COMMERCIAL PROPERTIES INC.

44 Bearfoot Road, Suite 375, Northborough, MA 01532

### For Sale / Lease



Lower Level – 20,722 Sq. Ft.



#### **Contact Exclusive Agent:**

**Benjamin Gatti** Executive Vice President ben@greaterbostoncp.com • 508-273-2133

www.greaterbostoncp.com

## **GREATER BOSTON**

COMMERCIAL PROPERTIES INC.

44 Bearfoot Road, Suite 375, Northborough, MA 01532

### For Sale / Lease

#### First Floor – 31,115 Sq. Ft.



#### **Contact Exclusive Agent:**

**Benjamin Gatti** Executive Vice President ben@greaterbostoncp.com • 508-273-2133

www.greaterbostoncp.com

## GREATER BOSTON

COMMERCIAL PROPERTIES INC.

44 Bearfoot Road, Suite 375, Northborough, MA 01532

### For Sale / Lease

#### Second Floor – 29,370 Sq. Ft.



#### **Contact Exclusive Agent:**

**Benjamin Gatti** Executive Vice President ben@greaterbostoncp.com • 508-273-2133

www.greaterbostoncp.com

## GREATER