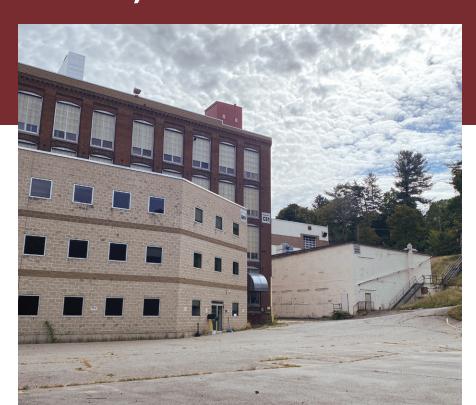

# 167,971 Sq. Ft. Complex on 5.64 Acres

The Cameron street complex sits on 5.64 acres, comprised of a 167,921 Sq. Ft. four story mill building and a 12,000 Sq. Ft. free standing building.