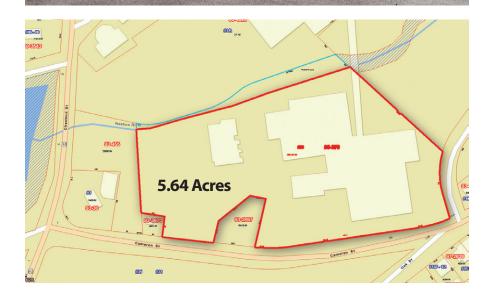

# 167,971 Sq. Ft. Complex on 5.64 Acres

The Cameron street complex sits on 5.64 acres, comprised of a 167,921 Sq. Ft. four story mill building and a 12,000 Sq. Ft. free standing building.