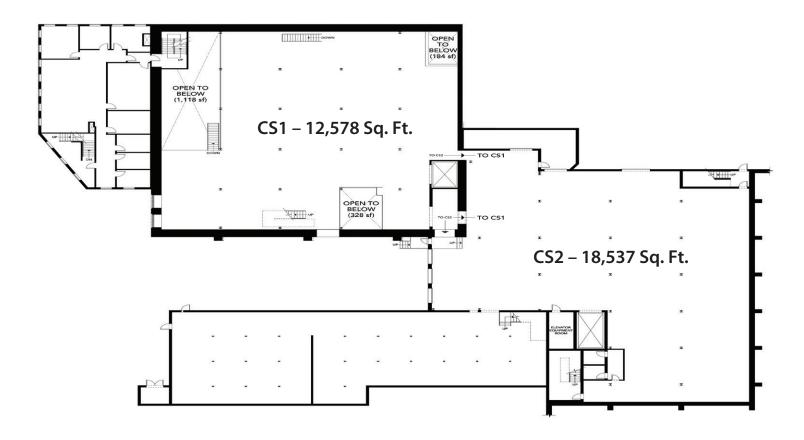

5 marked, and a dedicated lot on the 3rd floor has 30 marked spaces.

**Smaller building terms:** 

15 year NNN lease, 15 year extension,

from \$12/sf

3% minimum annual increases, up to CPI+1

#### **Contact Exclusive Agent:**

**Benjamin Gatti** Executive Vice President ben@greaterbostoncp.com • 508-273-2133

www.greaterbostoncp.com

## GREATER BOSTON

COMMERCIAL PROPERTIES INC.

44 Bearfoot Road, Suite 375, Northborough, MA 01532

### For Sale / Lease



Lower Level – 20,722 Sq. Ft.



#### **Contact Exclusive Agent:**

**Benjamin Gatti** Executive Vice President ben@greaterbostoncp.com • 508-273-2133

www.greaterbostoncp.com

## **GREATER BOSTON**

COMMERCIAL PROPERTIES INC.

44 Bearfoot Road, Suite 375, Northborough, MA 01532

### For Sale / Lease

#### First Floor – 31,115 Sq. Ft.



#### **Contact Exclusive Agent:**

**Benjamin Gatti** Executive Vice President ben@greaterbostoncp.com • 508-273-2133

www.greaterbostoncp.com

## GREATER BOSTON

COMMERCIAL PROPERTIES INC.

44 Bearfoot Road, Suite 375, Northborough, MA 01532

### For Sale / Lease

#### Second Floor – 29,370 Sq. Ft.



#### **Contact Exclusive Agent:**

**Benjamin Gatti** Executive Vice President ben@greaterbostoncp.com • 508-273-2133

www.greaterbostoncp.com

## GREATER BOSTON

COMMERCIAL PROPERTIES INC.

44 Bearfoot Road, Suite 375, Northborough, MA 01532

### For Sale / Lease



#### **Contact Exclusive Agent:**

**Benjamin Gatti** Executive Vice President ben@greaterbostoncp.com • 508-273-2133

www.greaterbostoncp.com

## GREATER BOSTON

COMMERCIAL PROPERTIES INC.

44 Bearfoot Road, Suite 375, Northb