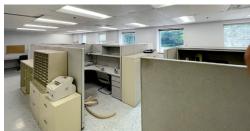

**Elevators:** 5 ton freight elevator

20 ton freight elevator

Clear Height: 18'-20'

Offices and conference rooms

Built on a hill and has 2 ground levels, each with a parking lot. The first floor has 75 marked, and a dedicated lot on the 3rd floor has 30 marked spaces.