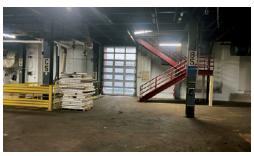

# 167,971 Sq. Ft. Complex on 5.64 Acres

The Cameron street complex sits on 5.64 acres, comprised of a 167,921 Sq. Ft. four story mill building and a 12,000 Sq. Ft. free standing building.

**Elevators:** 5 ton freight elevator

20 ton freight elevator

Clear Height: 18'-20'

Offices and conference rooms

Built on a hill and has 2 ground levels, each with a parking lot. The first floor has 75 marked, and a dedicated lot on the 3rd floor has 30 marked spaces.