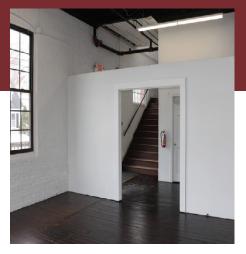

#### For Sale or Lease

#### Hudson, MA

- 3 Tailboard Loading Docks
- 21,000 Sq. Ft.
  Two Story Building
- 19,000 Sq. Ft. Warehouse
- 14'-16' clear ceiling height
- 1.20 Acres
- Zoning: M-Industrial, Overlay Zone
- Utilities Include: City Water/Sewer & Natural Gas
- Downtown Hudson location, easy access to I-290 and I-495

#### For Sale or Lease

Hudson, MA

Downtown Hudson Location, Easy Access to I-290 and I-495

#### For Sale or Lease

Hudson, MA

21,000 Sq. Ft. Two-story Building

80' 125' 80'