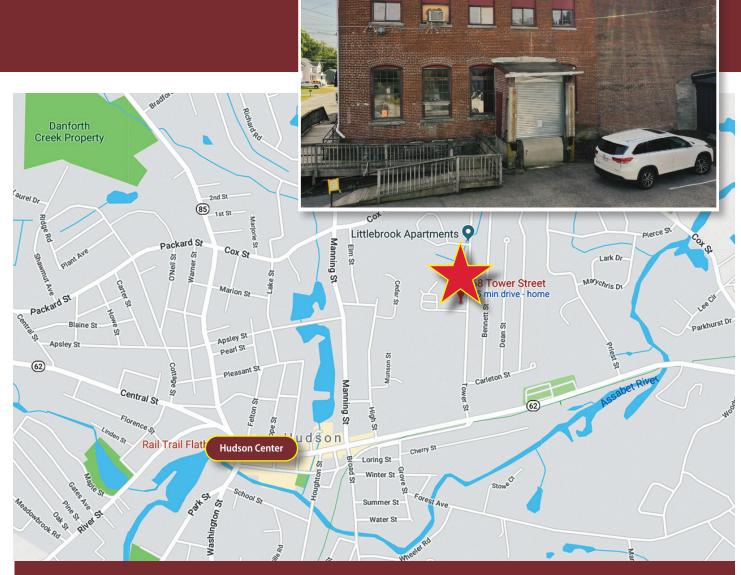

ocks
- 21,000 Sq. Ft.
  Two Story Building
- 19,000 Sq. Ft. Warehouse
- 14'-16' clear ceiling height
- 1.20 Acres
- Zoning: M-Industrial, Overlay Zone
- Utilities Include: City Water/Sewer & Natural Gas
- Downtown Hudson location, easy access to I-290 and I-495

#### **Contact Exclusive Agent:**

**Bret O'Brien** *President* bret@greaterbostoncp.com • 508-925-7477

**Benjamin Gatti** Executive Vice President ben@greaterbostoncp.com • 508-273-2133

Legal Disclaimer: Every effort has been made to furnish the most accurate information available on this property. However, all statements and conditions contained herein are subject to errors, omissions, prior sale or removal from the market without notice.



## **GREATER BOSTON**

COMMERCIAL PROPERTIES INC.

#### For Sale or Lease

Hudson, MA



Downtown Hudson Location, Easy Access to I-290 and I-495

#### **Contact Exclusive Agent:**

Bret O'Brien President bret@greaterbostoncp.com • 508-925-7477

**Benjamin Gatti** Executive Vice President ben@greaterbostoncp.com • 508-273-2133

Legal Disclaimer: Every effort has been made to furnish the most accurate information available on this property. However, all statements and conditions contained herein are subject to errors, omissions, prior sale or removal from the market without notice. www.greaterbostoncp.com

## GREATER BOSTON

COMMERCIAL PROPERTIES INC.

#### For Sale or Lease

Hudson, MA

21,000 Sq. Ft. Two-story Building

80' 125' 80'



#### **Contact Exclusive Agent:**

Bret O'Brien President bret@greaterbostoncp.com • 508-925-7477

**Benjamin Gatti** Executive Vice Preside