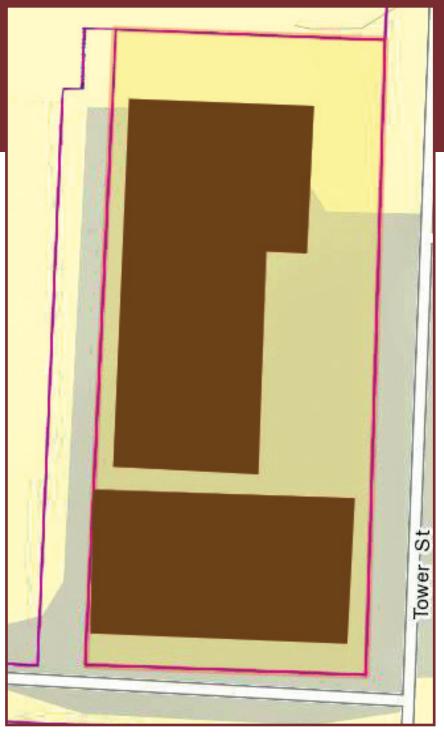

#### For Sale or Lease

Hudson, MA

21,000 Sq. Ft. Two-story Building

80' 125' 80'