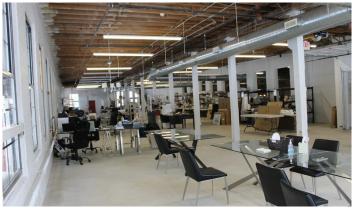

#### Hudson, MA

- 3 Tailboard Loading Docks
- 21,000 Sq. Ft.
  Two Story Building
- 19,000 Sq. Ft. Warehouse
- 14'-16' clear ceiling height
- 1.20 Acres
- Zoning: M-Industrial, Overlay Zone
- Utilities Include: City Water/Sewer & Natural Gas
- Downtown Hudson location, easy access to I-290 and I-495

#### For Sale or Lease

Hudson, MA

Downtown Hudson Location, Easy Access to I-290 and I-495