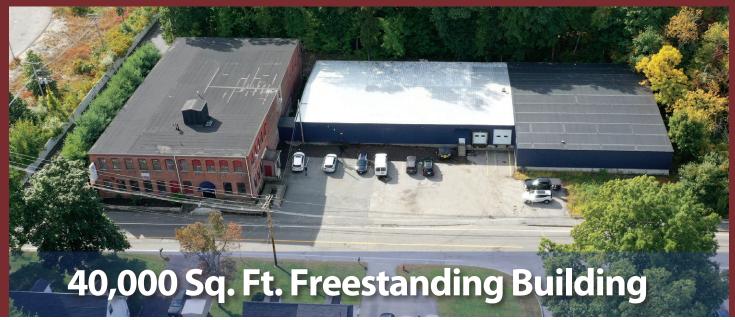

#### For Sale or Lease

#### Hudson, MA

- 3 Tailboard Loading Docks
- 21,000 Sq. Ft.
  Two Story Building
- 19,000 Sq. Ft. Warehouse
- 14'-16' clear ceiling height
- 1.20 Acres
- Zoning: M-Industrial, Overlay Zone
- Utilities Include: City Water/Sewer & Natural Gas
- Downtown Hudson location, easy access to I-290 and I-495