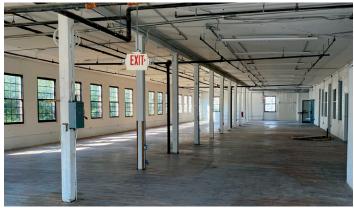

#### Hudson, MA

- 3 Tailboard Loading Docks
- 21,000 Sq. Ft.
  Two Story Building
- 19,000 Sq. Ft. Warehouse
- 14'-16' clear ceiling height
- 1.20 Acres
- Zoning: M-Industrial, Overlay Zone
- Utilities Include: City Water/Sewer & Natural Gas
- Downtown Hudson location, easy access to I-290 and I-495

#### For Sale or Lease

Hudson, MA

Downtown Hudson Location, Easy Access to I-290 and I-495

#### For Sale or Lease

Hudson, MA

21,000 Sq. Ft. Two-story Building

80' 125' 80'