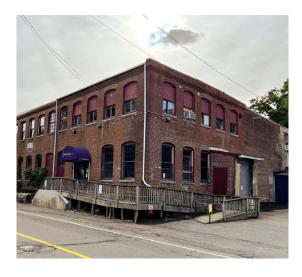

#### For Sale or Lease

#### Hudson, MA

- 3 Tailboard Loading Docks
- 21,000 Sq. Ft.
  Two Story Building
- 19,000 Sq. Ft. Warehouse
- 14'-16' clear ceiling height
- 1.20 Acres
- Zoning: M-Industrial, Overlay Zone
- Utilities Include: City Water/Sewer & Natural Gas
- Downtown Hudson location, easy access to I-290 and I-495

#### For Sale or Lease

Hudson, MA

Downtown Hudson Location, Easy Access to I-290 and I-495