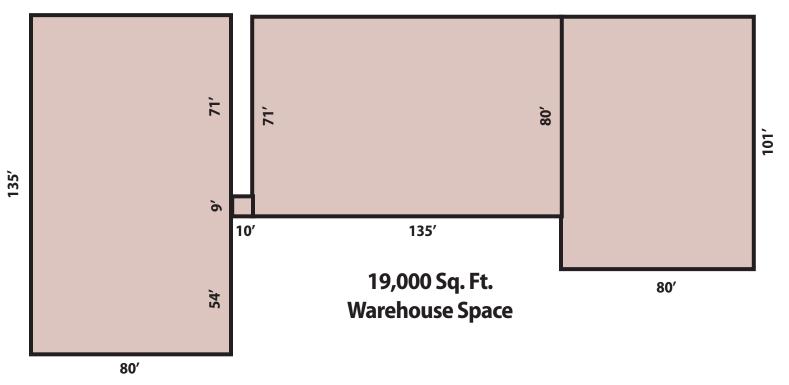

#### Hudson, MA

- 3 Tailboard Loading Docks
- 21,000 Sq. Ft.
  Two Story Building
- 19,000 Sq. Ft. Warehouse
- 14'-16' clear ceiling height
- 1.20 Acres
- Zoning: M-Industrial, Overlay Zone
- Utilities Include: City Water/Sewer & Natural Gas
- Downtown Hudson location, easy access to I-290 and I-495

#### For Sale or Lease

### **Hudson, MA**