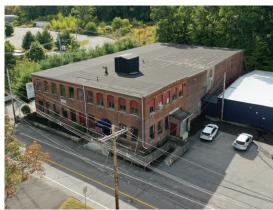

#### For Sale or Lease

#### Hudson, MA

- 3 Tailboard Loading Docks
- 21,000 Sq. Ft.
  Two Story Building
- 19,000 Sq. Ft. Warehouse
- 14'-16' clear ceiling height
- 1.20 Acres
- Zoning: M-Industrial, Overlay Zone
- Utilities Include: City Water/Sewer & Natural Gas
- Downtown Hudson location, easy access to I-290 and I-495

#### For Sale or Lease

Hudson, MA

Downtown Hudson Location, Easy Access to I-290 and I-495