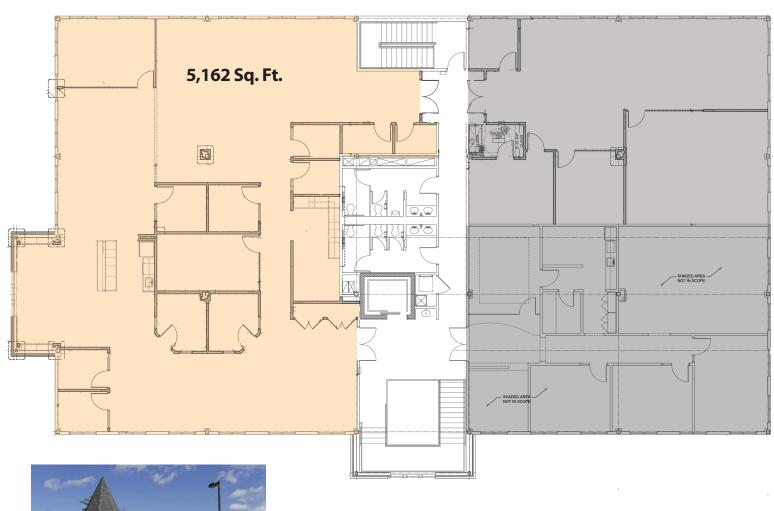

# 198/200 Ayer Road

Harvard, MA

198 Ayer Road - 5,162 Sq. Ft.

Sunny second floor collaborative office space