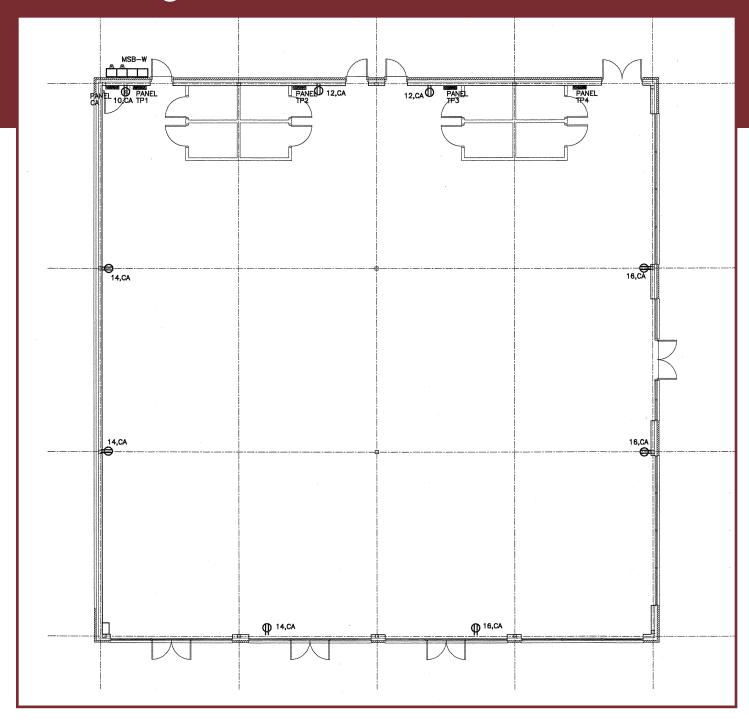

### Building: 6,724 Sq. Ft. Retail space available for lease: 3,362-1,640 Sq. Ft.

Lakeside Avenue is a well developed, highly traveled economic corridor, which hosts several national branded hotels and supports a significant amount of retail trade within the surrounding area. There is an estimated 4 million SF of office and R&D space within 3 miles. Area tenants include Hannaford, Supermaket, Office Max, Sleepy's, Planet Fitness, Longhorn Steakhouse, Five Guys, Starbucks, Panera Bread, Wendy's, Ninety Nine and much more.