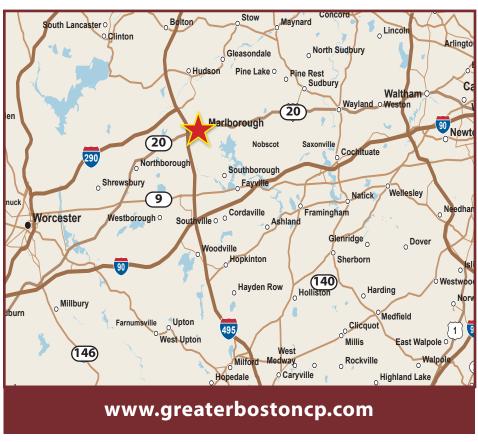

### Building: 6,724 Sq. Ft. Retail space available for lease: 3,362-1,640 Sq. Ft.

Lakeside Avenue is a well developed, highly traveled economic corridor, which hosts several national branded hotels and supports a significant amount of retail trade within the surrounding area. There is an estimated 4 million SF of office and R&D space within 3 miles. Area tenants include Hannaford, Supermaket, Office Max, Sleepy's, Planet Fitness, Longhorn Steakhouse, Five Guys, Starbucks, Panera Bread, Wendy's, Ninety Nine and much more.