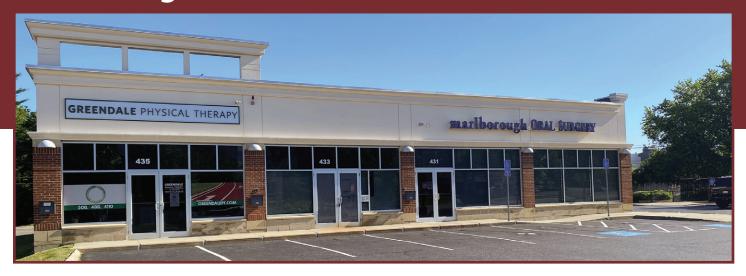

# 433 Lakeside Avenue Marlborough, MA

### Building: 6,724 Sq. Ft. Retail space available for lease: 3,362-1,640 Sq. Ft.

Lakeside Avenue is a well developed, highly traveled economic corridor, which hosts several national branded hotels and supports a significant amount of retail trade within the surrounding area. There is an estimated 4 million SF of office and R&D space within 3 miles. Area tenants include Hannaford, Supermaket, Office Max, Sleepy's, Planet Fitness, Longhorn Steakhouse, Five Guys, Starbucks, Panera Bread, Wendy's, Ninety Nine and much more.