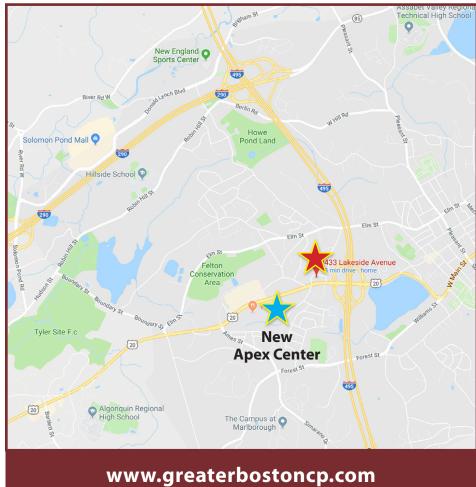

# 433 Lakeside Avenue Marlborough, MA

### Building: 6,724 Sq. Ft. Retail space available for lease: 3,362-1,640 Sq. Ft.

Lakeside Avenue is a well developed, highly traveled economic corridor, which hosts several national branded hotels and supports a significant amount of retail trade within the surrounding area. There is an estimated 4 million SF of office and R&D space within 3 miles. Area tenants include Hannaford, Supermaket, Office Max, Sleepy's, Planet Fitness, Longhorn Steakhouse, Five Guys, Starbucks, Panera Bread, Wendy's, Ninety Nine and much more.