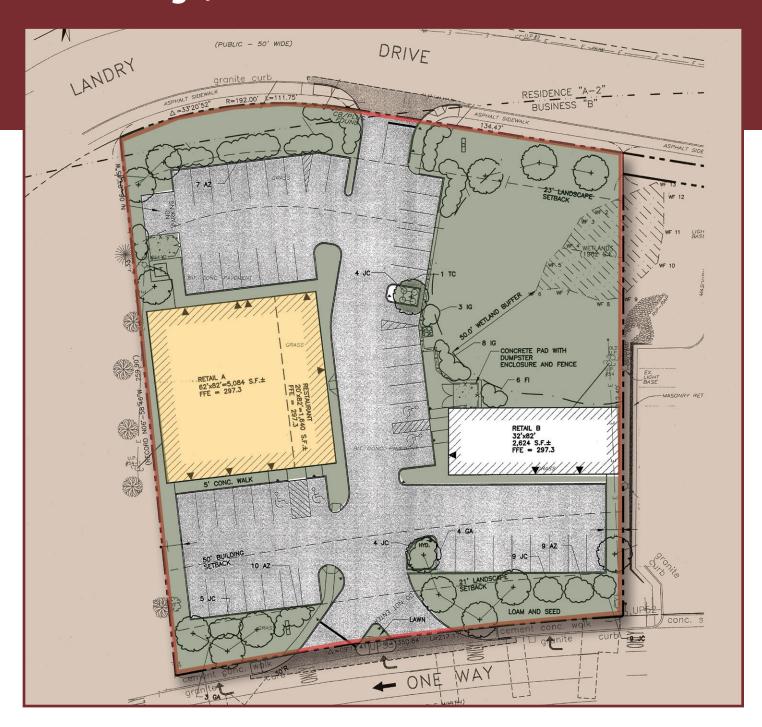

### Building: 6,724 Sq. Ft. Retail space available for lease: 3,362-1,640 Sq. Ft.

Lakeside Avenue is a well developed, highly traveled economic corridor, which hosts several national branded hotels and supports a significant amount of retail trade within the surrounding area. There is an estimated 4 million SF of office and R&D space within 3 miles. Area tenants include Hannaford, Supermaket, Office Max, Sleepy's, Planet Fitness, Longhorn Steakhouse, Five Guys, Starbucks, Panera Bread, Wendy's, Ninety Nine and much more.