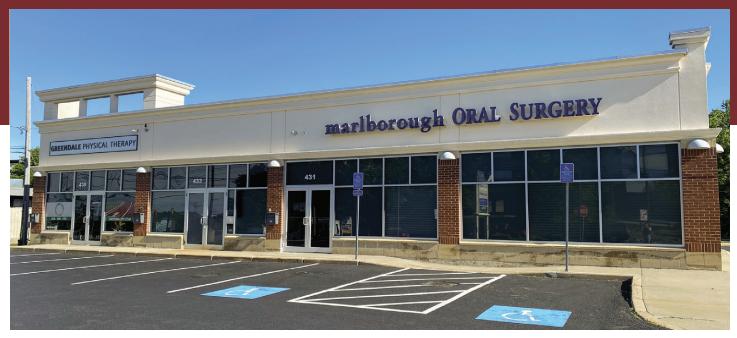

# 433 Lakeside Avenue Marlborough, MA

### Building: 6,724 Sq. Ft. Retail space available for lease: 3,362-1,640 Sq. Ft.

Lakeside Avenue is a well developed, highly traveled economic corridor, which hosts several national branded hotels and supports a significant amount of retail trade within the surrounding area. There is an estimated 4 million SF of office and R&D space within 3 miles. Area tenants include Hannaford, Supermaket, Office Max, Sleepy's, Planet Fitness, Longhorn Steakhouse, Five Guys, Starbucks, Panera Bread, Wendy's, Ninety Nine and much more.