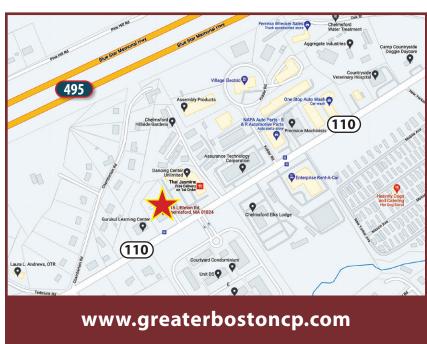

### For Sale/Lease

- 10,000 Sq. Ft. Two Story
- 1.3 Acres
- 40 Parking Spaces
- Located on Route 110
- Easy access to Route I-495
- Local amenities include supermarkets, shops and restaurants