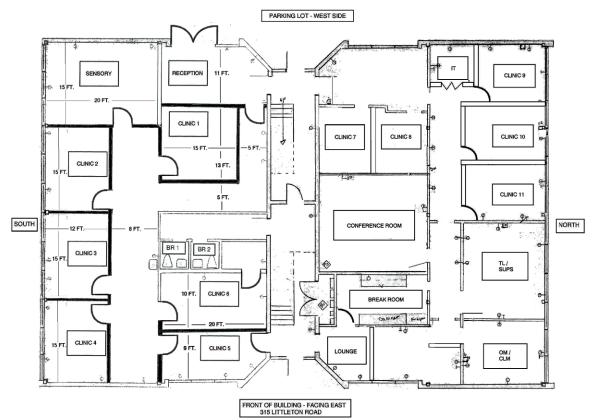

### For Sale/Lease

- 10,000 Sq. Ft. Two Story
- 1.3 Acres
- 40 Parking Spaces
- Located on Route 110
- Easy access to Route I-495
- Local amenities include supermarkets, shops and restaurants