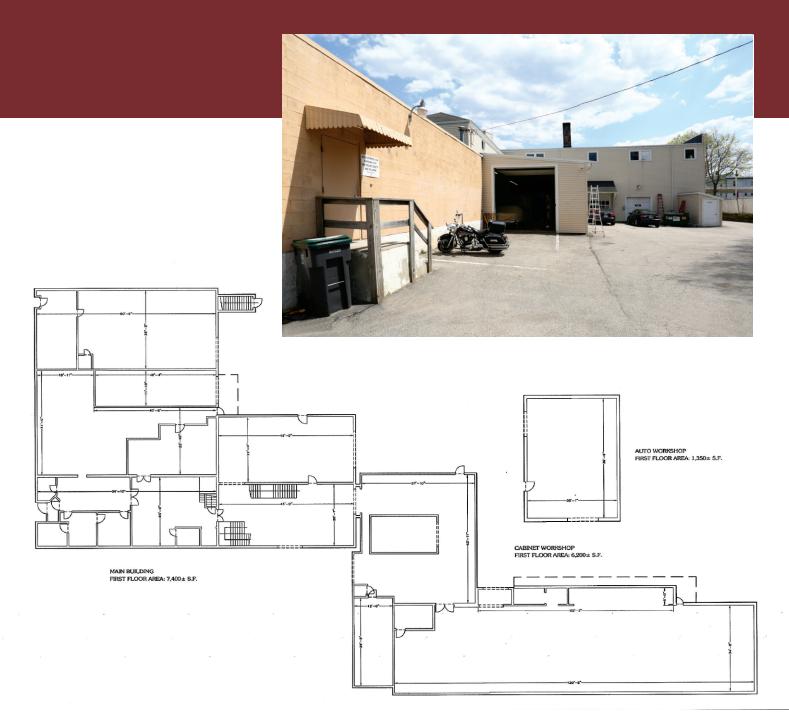

# **419 Lincoln Street** Marlborough, MA

- Divisible to 1,000 Sq. Ft.
- 4 Drive in doors