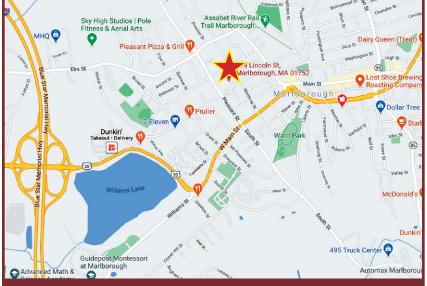

## **For Lease**

# **419 Lincoln Street** Marlborough, MA



- Divisible to 1,000 Sq. Ft.
- 4 Drive in doors



### www.greaterbostoncp.com

**GREATER BOSTON** COMMERCIAL PROPERTIES INC.

44 Bearfoot Road, Suite 375, Northborough, MA 01532

### **Contact Exclusive Agent:**

Bret O'Brien President bret@greaterbostoncp.com • 508-925-7477

Nishan Papazian Associate nishan@greaterbostoncp.com • 508-350-7028

Legal Disclaimer: Every effort has been made to furnish the most accurate information available on this property. However, all statements and conditions contained herein are subject to errors, omissions,prior sale or removal from the market without notice.

### **For Lease**

# **419 Lincoln Street** Marlborough, MA



### Contact Exclusive Agent:

Bret O'Brien President bret@greaterbostoncp.com • 508-925-7477

### Nishan Papazian Associate nishan@greaterbostoncp.com • 508-350-7028

Legal Disclaim