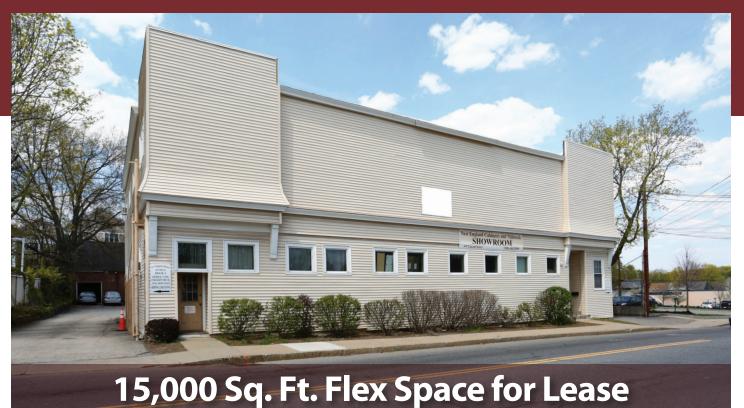

## **For Lease**

# **419 Lincoln Street** Marlborough, MA

- Divisible to 1,000 Sq. Ft.
- 4 Drive in doors