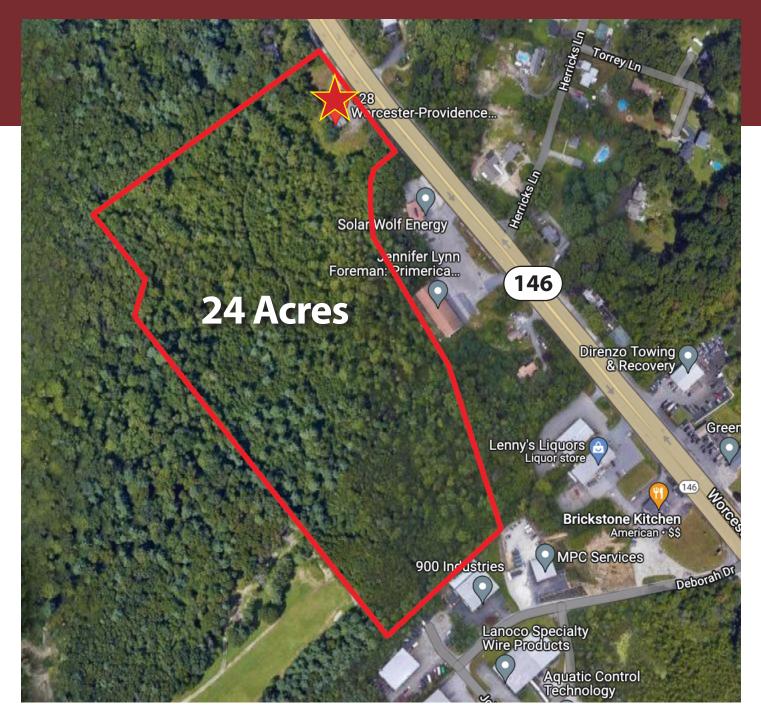

# 128 Worcester Providence Turnpike For Sale Millbury, MA

#### Access:

Two Curb cuts on Route 146 as well as easement access to John Road.

Frontage: 367 Feet of Frontage on Route 146