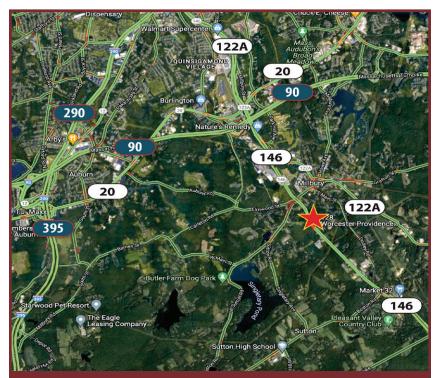

#### Access:

Two Curb cuts on Route 146 as well as easement access to John Road.

Frontage: 367 Feet of Frontage on Route 146