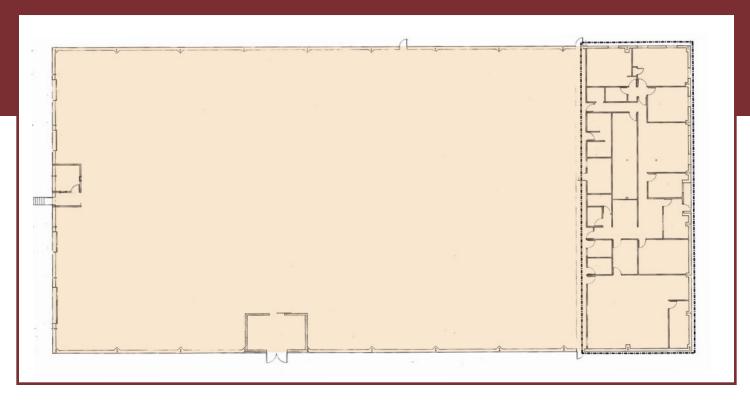

# 24 Industrial Road Walpole, MA

# 24 Industrial Road Walpole, MA

- 20.5' Clear Height
- 25,000 Sq. Ft. High Bay Warehouse
- 5,000 Sq. Ft. Office
- 4.32 Acres
- 1,200 Amp Service
- (3) Tail Board Loading Docks
- (1) Drive-in Door
- (4) Bathrooms, (2) Showers
- Fully Sprinklered