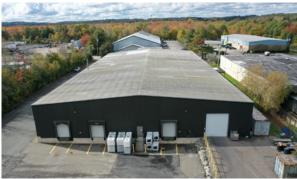

# 24 Industrial Road Walpole, MA

- 20.5' Clear Height
- 25,000 Sq. Ft. High Bay Warehouse
- 5,000 Sq. Ft. Office
- 4.32 Acres
- 1,200 Amp Service
- (3) Tail Board Loading Docks
- (1) Drive-in Door
- (4) Bathrooms, (2) Showers
- Fully Sprinklered

## 24 Industrial Road Walpole, MA

# 24 Industrial Road Walpole, MA