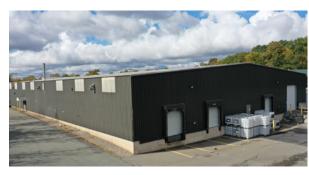

### For Sale

# 24 Industrial Road Walpole, MA

- 20.5' Clear Height
- 25,000 Sq. Ft. High Bay Warehouse
- 5,000 Sq. Ft. Office
- 4.32 Acres
- 1,200 Amp Service
- (3) Tail Board Loading Docks
- (1) Drive-in Door
- (4) Bathrooms, (2) Showers
- Fully Sprinklered