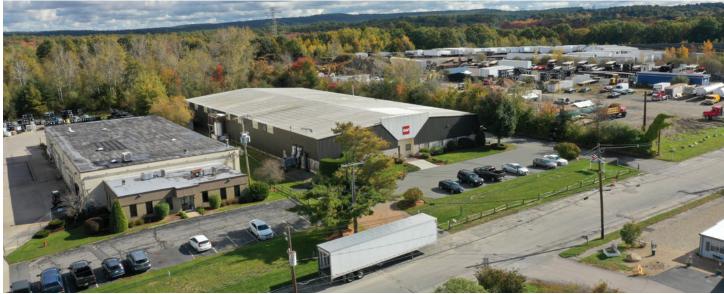

# 24 Industrial Road Walpole, MA

- 20.5' Clear Height
- 25,000 Sq. Ft. High Bay Warehouse
- 5,000 Sq. Ft. Office
- 4.32 Acres
- 1,200 Amp Service
- (3) Tail Board Loading Docks
- (1) Drive-in Door
- (4) Bathrooms, (2) Showers
- Fully Sprinklered