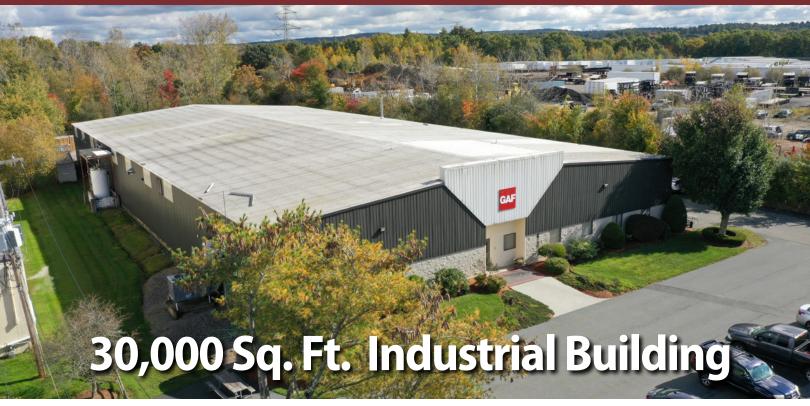

# 24 Industrial Road Walpole, MA

- 20.5' Clear Height
- 25,000 Sq. Ft. High Bay Warehouse
- 5,000 Sq. Ft. Office
- 4.32 Acres
- 1,200 Amp Service
- (3) Tail Board Loading Docks
- (1) Drive-in Door
- (4) Bathrooms, (2) Showers
- Fully Sprinklered

## 24 Industrial Road Walpole, MA

# 24 Industrial Road Walpole, MA