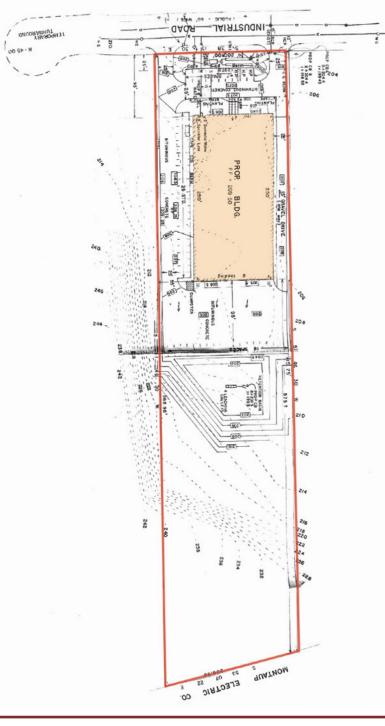

# 24 Industrial Road Walpole, MA

# 24 Industrial Road Walpole, MA

- 20.5' Clear Height
- 25,000 Sq. Ft. High Bay Warehouse
- 5,000 Sq. Ft. Office
- 4.32 Acres
- 1,200 Amp Service
- (3) Tail Board Loading Docks
- (1) Drive-in Door
- (4) Bathrooms, (2) Showers
- Fully Sprinklered