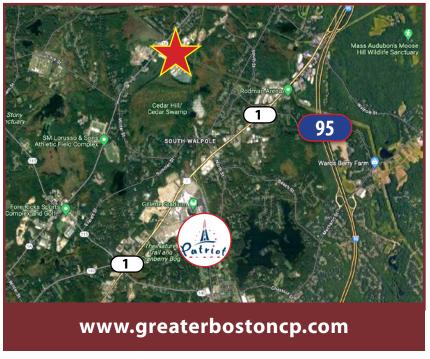

### For Sale

# 24 Industrial Road Walpole, MA



- 20.5' Clear Height
- 25,000 Sq. Ft. High Bay Warehouse
- 5,000 Sq. Ft. Office
- 4.32 Acres
- 1,200 Amp Service
- (3) Tail Board Loading Docks
- (1) Drive-in Door
- (4) Bathrooms, (2) Showers
- Fully Sprinklered

#### **Contact Exclusive Agent:**

**Tyler DeWolfe** *Senior Vice President* tyler@greaterbostoncp.com 508-709-0377

Legal Disclaimer: Every effort has been made to furnish the most accurate information available on this property. However, all statements and conditions contained herein are subject to errors, omissions prior sale or removal from the market without notice.



## GREATER BOSTON

COMMERCIAL PROPERTIES INC.

44 Bearfoot Road, Suite 375, Northborough, MA 01532

### **For Sale**

## 24 Industrial Road Walpole, MA











#### **Contact Exclusive Agent:**

**Tyler DeWolfe** *Senior Vice President* tyler@greaterbostoncp.com 508-709-0377

**Legal Disclaimer:** Every effort has been made to furnish the most accurate information available on this property. However, all statements and conditions contained herein are subject to errors, omissions, prior sale or removal from the market without notice.

www.greaterbostoncp.com

### **GREATER BOSTON**

COMMERCIAL PROPERTIES INC.

44 Bearfoot Road, Suite 375, Northborough, MA 01532

# 24 Industrial Road Walpole, MA





#### **Contact Exclusive Agent:**

**Tyler DeWolfe** *Senior Vice President* tyler@grea