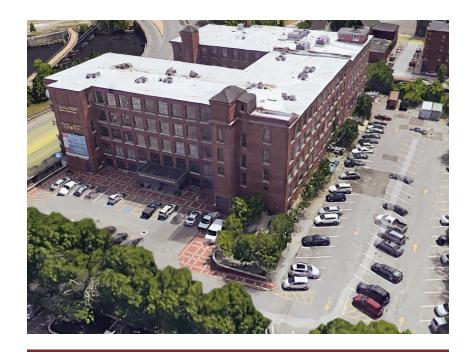

# 491 Dutton Sreet Lowell, MA

### For Sale/Lease



## Flex Space

Unit 101A: 5,800 Sq. Ft. Unit 101B: 8,500 Sq. Ft.

- Tailboard Loading Dock
- Drive-in Door
- Heavy power

#### **Contact Exclusive Agent:**

Bret O'Brien President bret@greaterbostoncp.com • 508-925-7477

James Keefe Vice President james@greaterbostoncp.com • 508-948-3474

Legal Disclaimer: Every effort has been made to furnish the most accurate information available on this property. However, all statements and conditions contained herein are subject to errors, omissions prior sale or removal from the market without notice.



www.greaterbostoncp.com

# GREATER BOSTON

COMMERCIAL PROPERTIES INC.

44 Bearfoot Road, Suite 375, Northborough, MA 01532

# 491 Dutton Sreet Lowell, MA



### **Contact Exclusive Agent:**

Bret O'Brien President bret@greaterbostoncp.com • 508-925-7477

James Keefe Vice President james@greaterbostoncp.com • 508-948-3474

Legal Disclaimer: Every effort has been made to furnish the most accurate information available on this property. However, all statements and conditions contained herein are subject to errors, omissions, prior sale or removal from the market without notice.

www.greaterbostoncp.com

## **GREATER BOSTON**

COMMERCIAL PROPERTIES INC.

44 Bearfoot Road, Suite 375, Northborough, MA 01532