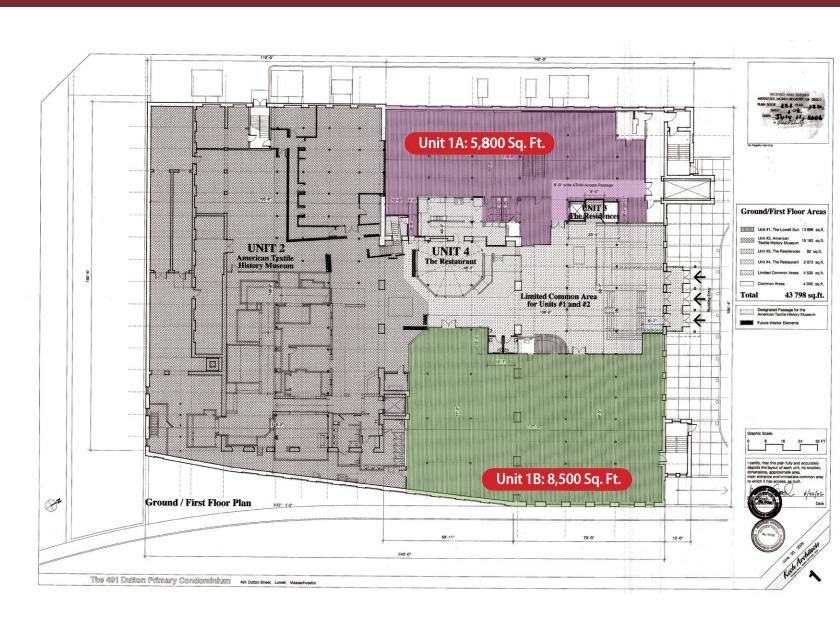

## Flex Space

Unit 101A: 5,800 Sq. Ft. Unit 101B: 8,500 Sq. Ft.

- Tailboard Loading Dock
- Drive-in Door
- Heavy power