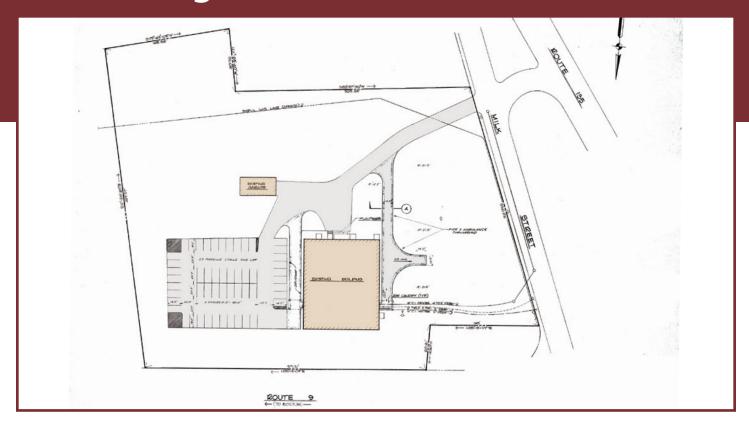

### For Sale/Lease

Land: 4.5 Acres

Building: 12,000 Sq. Ft. Office Bld. / 900 Sq. Ft. Garage

**Zoning:** Highway Business

Access: Curb cuts on both Route 9 and Route 135

Existing Parking: 57 spaces, potential to expand

Loading: 1 Dock

Exposure: Over 114,000 Cars per day

Power: 3 Phase, 110/220 V

**Utilities:** Town Water/Sewer