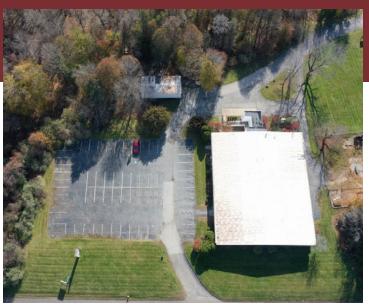

# 222 Turnpike Road Westborough, MA

### For Sale/Lease

- 12,000 Sq. Ft.
- 4.5 Acres
- Direct Access to Route 9 and Route 135

### For Sale/Lease

Land: 4.5 Acres

Building: 12,000 Sq. Ft. Office Bld. / 900 Sq. Ft. Garage

**Zoning:** Highway Business

Access: Curb cuts on both Route 9 and Route 135

Existing Parking: 57 spaces, potential to expand

Loading: 1 Dock

Exposure: Over 114,000 Cars per day

Power: 3 Phase, 110/220 V

**Utilities:** Town Water/Sewer