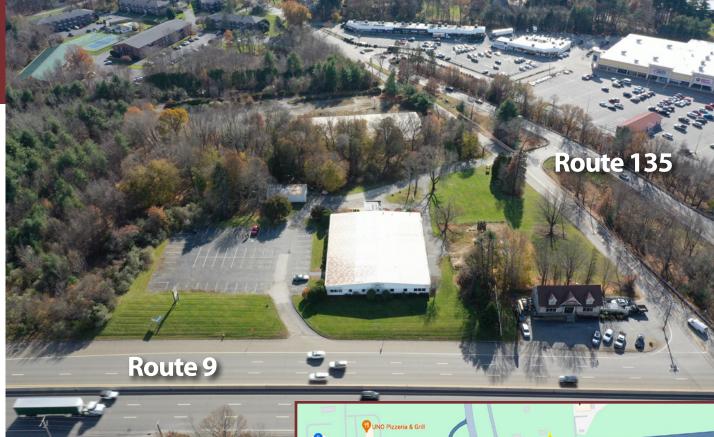

### For Sale/Lease

- 12,000 Sq. Ft.
- 4.5 Acres
- Direct Access to Route 9 and Route 135

### For Sale/Lease

Land: 4.5 Acres

Building: 12,000 Sq. Ft. Office Bld. / 900 Sq. Ft. Garage

**Zoning:** Highway Business

Access: Curb cuts on both Route 9 and Route 135

Existing Parking: 57 spaces, potential to expand

Loading: 1 Dock

Exposure: Over 114,000 Cars per day

Power: 3 Phase, 110/220 V

**Utilities:** Town Water/Sewer