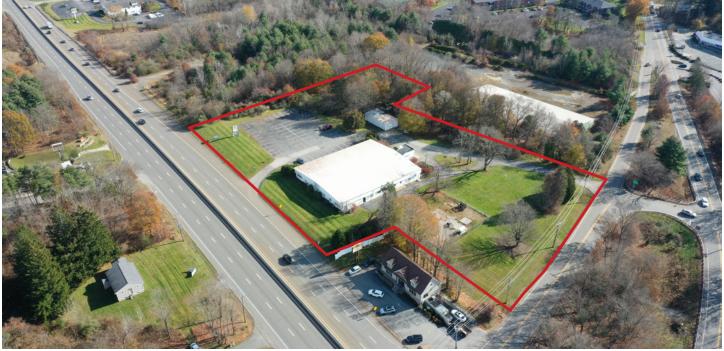

# 222 Turnpike Road Westborough, MA

### For Sale/Lease

Land: 4.5 Acres

Building: 12,000 Sq. Ft. Office Bld. / 900 Sq. Ft. Garage

**Zoning:** Highway Business

Access: Curb cuts on both Route 9 and Route 135

Existing Parking: 57 spaces, potential to expand

Loading: 1 Dock

Exposure: Over 114,000 Cars per day

Power: 3 Phase, 110/220 V

**Utilities:** Town Water/Sewer