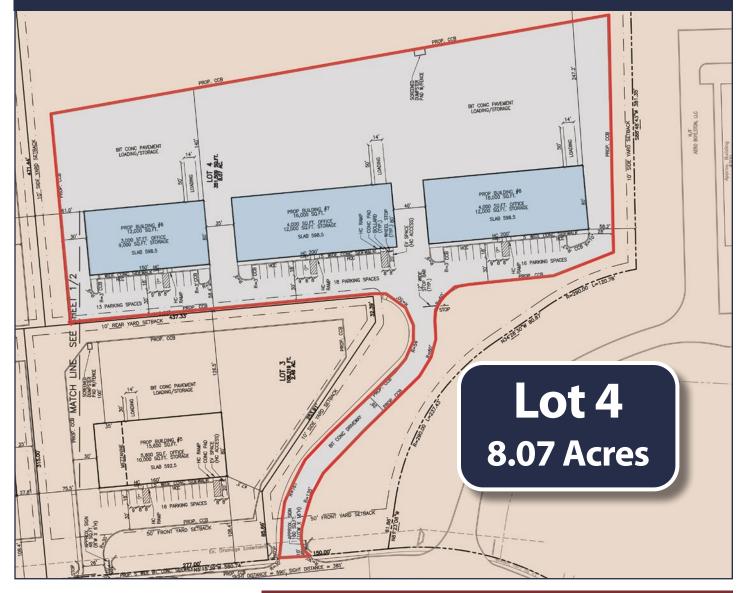

## **For Sale**

### **ANR Development Site** 44,000 Sq. Ft. of Industrial Building's

#### **Contact Exclusive Agent:**

#### Tyler DeWolfe tyler@greaterbostoncp.com 508-709-0377

Legal Disclaimer: Every effort has been made to furnish the most accurate information available on this property. However, all statements and conditions contained herein aresubject to errors, omissions,prior sale or removal from the market without notice.