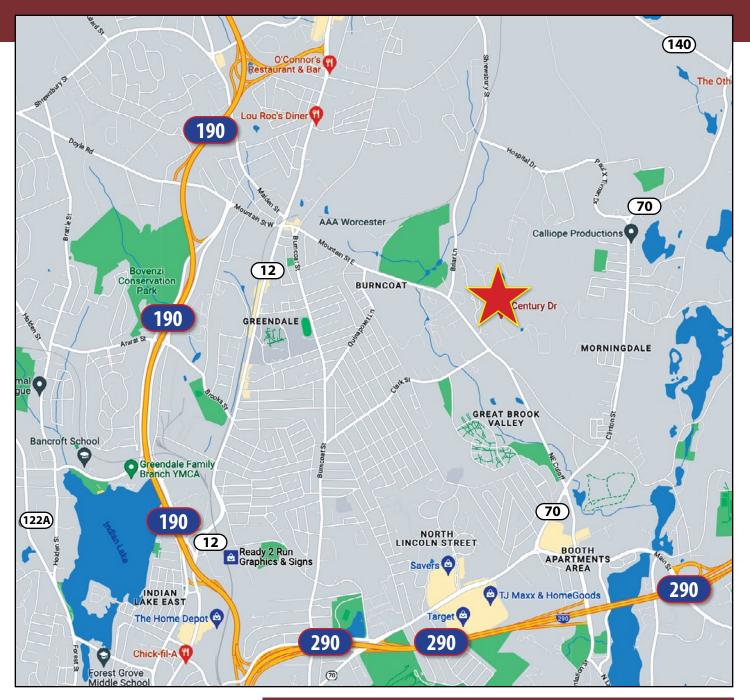

# **For Sale**

## **For Sale**

### **ANR Development Site** 44,000 Sq. Ft. of Industrial Building's