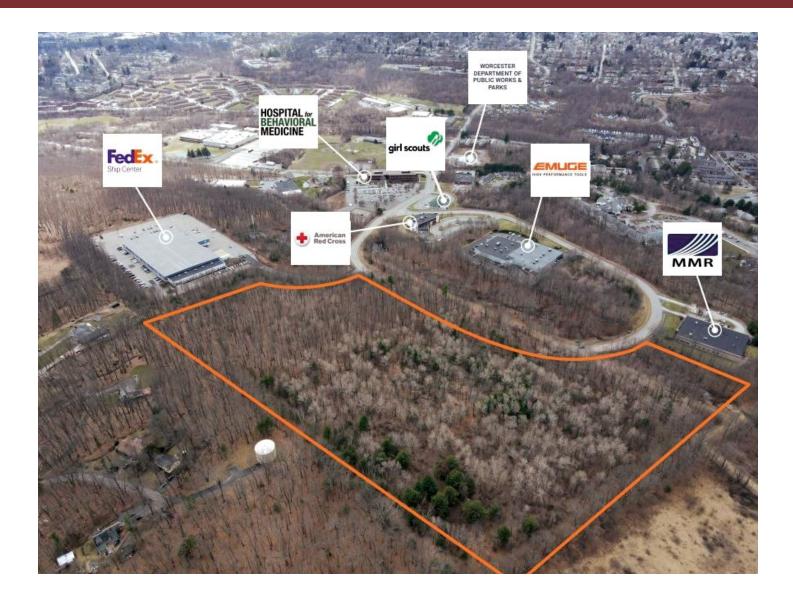

# **For Sale**

### **ANR Development Site** 59,600 Sq. Ft. of Industrial Building's