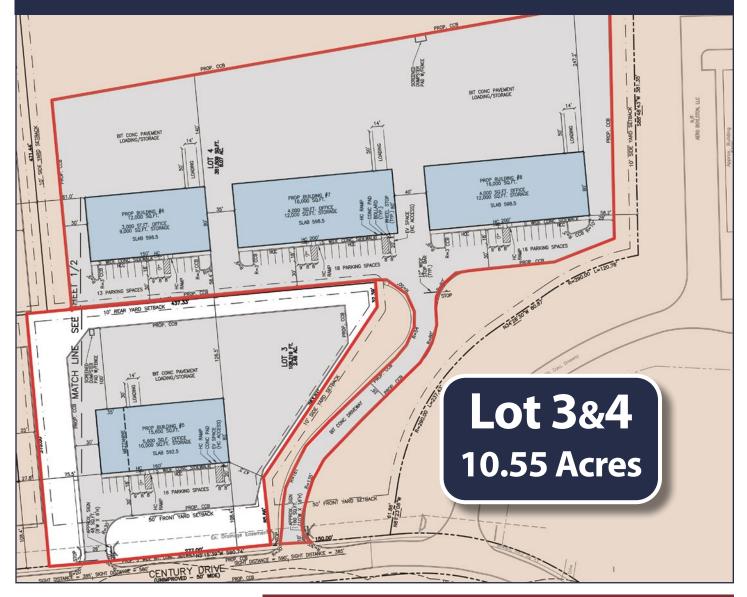

# **For Sale**

### **ANR Development Site** 59,600 Sq. Ft. of Industrial Building's

#### **Contact Exclusive Agent:**

#### Tyler DeWolfe tyler@greaterbostoncp.com 508-709-0377

Legal Disclaimer: Every effort has been made to furnish the most accurate information available on this property. However, all statements and conditions contained herein aresubject to errors, omissions,prior sale or removal from the market without notice.