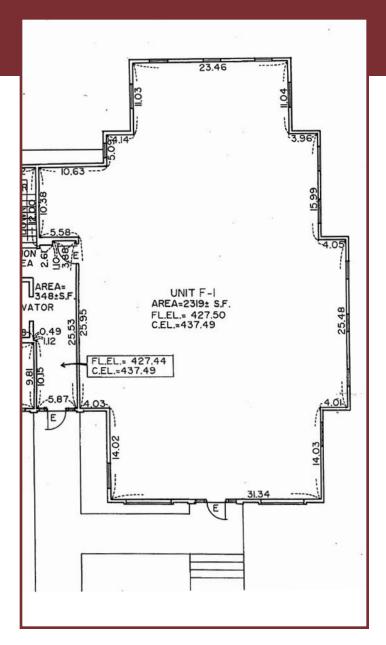

# 16 Asylum Street Milford, MA

is proud to present this 2,319 square foot medical office condo for sale in Milford MA. 16 Asylum Street is a highly desirable medical space, with 4 exam rooms and a modern buildout. This corner unit providing lots of natural light giving the office a calming and welcoming feel. Call listing broker Tyler DeWolfe for more information or to set up a showing today.