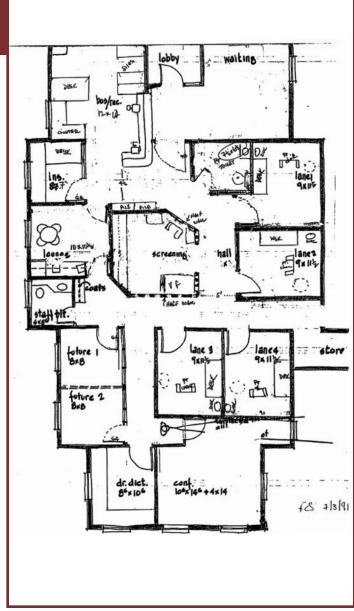

# 16 Asylum Street Milford, MA

is proud to present this 2,319 square foot medical office condo for sale in Milford MA. 16 Asylum Street is a highly desirable medical space, with 4 exam rooms and a modern buildout. This corner unit providing lots of natural light giving the office a calming and welcoming feel. Call listing broker Tyler DeWolfe for more information or to set up a showing today.

- 1.3 Miles from Milford Regional Medical Center
- (4) Exam Rooms
- End Cap Unit with Lots of Natural Light