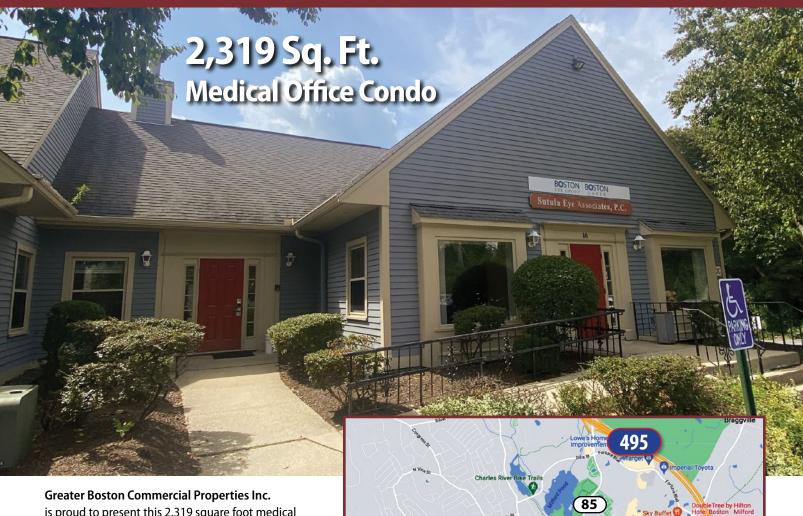

# 16 Asylum Street Milford, MA

is proud to present this 2,319 square foot medical office condo for sale in Milford MA. 16 Asylum Street is a highly desirable medical space, with 4 exam rooms and a modern buildout. This corner unit providing lots of natural light giving the office a calming and welcoming feel. Call listing broker Tyler DeWolfe for more information or to set up a showing today.

- 1.3 Miles from Milford Regional Medical Center
- (4) Exam Rooms
- End Cap Unit with Lots of Natural Light