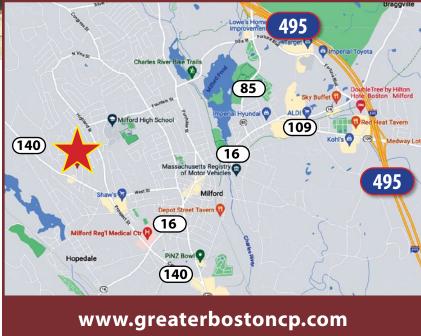

# 16 Asylum Street Milford, MA

is proud to present this 2,319 square foot medical office condo for sale in Milford MA. 16 Asylum Street is a highly desirable medical space, with 4 exam rooms and a modern buildout. This corner unit providing lots of natural light giving the office a calming and welcoming feel. Call listing broker Tyler DeWolfe for more information or to set up a showing today.

- 1.3 Miles from Milford Regional Medical Center
- (4) Exam Rooms
- End Cap Unit with Lots of Natural Light