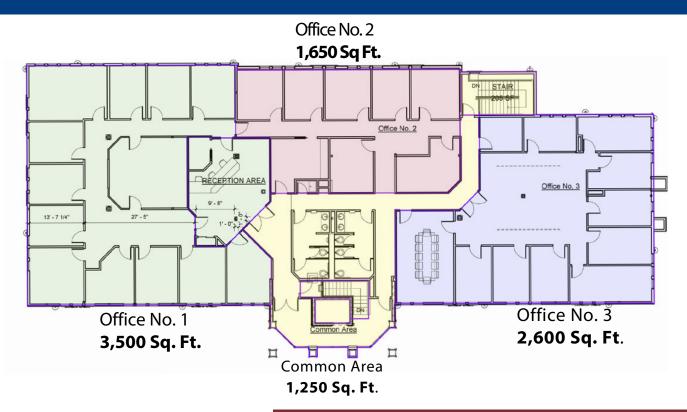

# **100 Central Street** Holliston, MA

## **For Lease**



### 9,000 Total Sq. Ft. – Subdivisible to 1,650 Sq. Ft.



#### **Contact Exclusive Agent:**

James H. Keefe Vice President james@greaterbostoncp.com 508-948-3474

Legal Disclaimer: Every effort has been made to furnish the most accurate information available on this property. However, all statements and conditions contained herein are subject to errors, omissions,prior sale or removal from the market without notice.

### www.greaterbostoncp.com

**GREATER BOSTON** COMMERCIAL PROPERTIES INC.

44 Bearfoot Road, Suite 375, Northborough, MA 01532

# **100 Central Street** Holliston, MA

## **For Lease**













**Contact Exclusive Agent:** James H. Keefe Vice President james@greaterbostoncp.com 508-948-3474

Legal Disclaimer: Every effort has been made to furnish the most accurate information available on this property. However, all statements