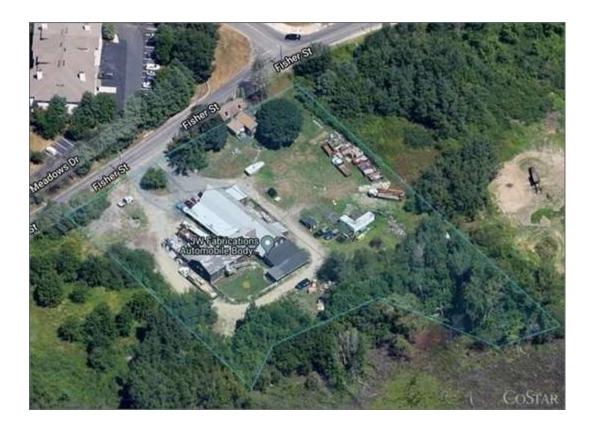

## 142 Fisher St

Location: Worcester Ind Cluster

The Boroughs Ind Submarket

Worcester County Westborough, MA 01581

Landlord Rep: Greater Boston Commercial Properties, Inc.

Management: -

Recorded Owner: Otey Brothers Realty LLC

Amenities: Yard

Building Type: Class B Manufacturing

Status: **Built 1900**Tenancy: **Single Tenant** 

Land Area: 1.18 AC Stories: 2

RBA: **11,500 SF** 

Total Avail: 7,750 SF % Leased: 100%

Crane: Rail Line: None
Cross Docks: -