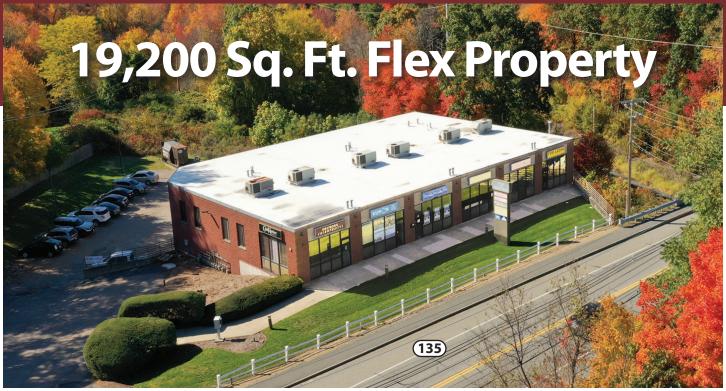

### **For Sale**

# 108 Milk Street Westborough, MA

- First floor Industrial bays
- Second floor Retail Suites
- Located Directly off Rt. 135
- Half Mile from Rt. 9 and Westborough Rotary
- 2.34 Acre Lot
- 1,200 Sq. Ft. covered parking area