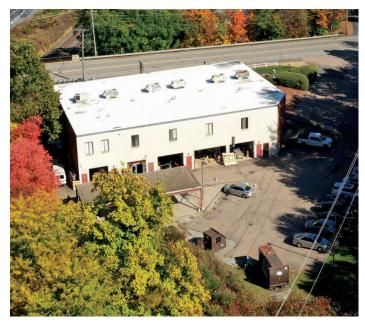

# 108 Milk Street Westborough, MA

- First floor Industrial bays
- Second floor Retail Suites
- Located Directly off Rt. 135
- Half Mile from Rt. 9 and Westborough Rotary
- 2.34 Acre Lot
- 1,200 Sq. Ft. covered parking area

# 108 Milk Street Westborough, MA