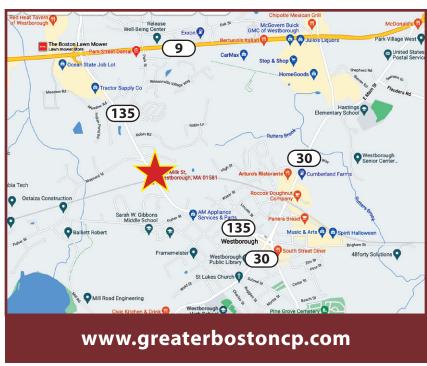

# 108 Milk Street Westborough, MA

- First floor Industrial bays
- Second floor Retail Suites
- Located Directly off Rt. 135
- Half Mile from Rt. 9 and Westborough Rotary
- 2.34 Acre Lot
- 1,200 Sq. Ft. covered parking area

www.greaterbostoncp.com