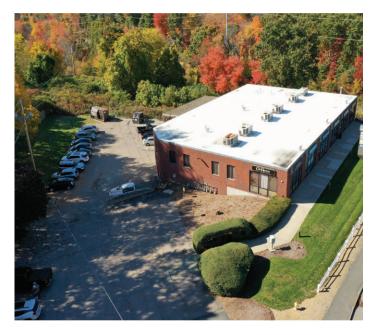

oor Industrial bays
- Second floor Retail Suites
- Located Directly off Rt. 135
- Half Mile from Rt. 9 and Westborough Rotary
- 2.34 Acre Lot
- 1,200 Sq. Ft. covered parking area

#### **Contact Exclusive Agent:**

**Tyler DeWolfe** *Vice President* **tyler@greaterbostoncp.com** • **508-277-5664** 

**Benjamin Gatti** Executive Vice President ben@greaterbostoncp.com • 508-273-2133

Legal Disclaimer: Every effort has been made to furnish the most accurate information available on this property. However, all statements and conditions contained herein are subject to errors, omissions prior sale or removal from the market without notice.



## GREATER BOSTON

COMMERCIAL PROPERTIES INC.

44 Bearfoot Road, Suite 375, Northborough, MA 01532

### **For Sale**

# 108 Milk Street Westborough, MA







#### **Contact Exclusive Agent:**

**Tyler DeWolfe** *Vice President* **tyler@greaterbostoncp.com** • **508-277-5664** 

**Benjamin Gatti** Executive Vice President ben@greaterbostoncp.com • 508-273-2133

**Legal Disclaimer:** Every effort has been made to furnish the most accurate information available on this property. However, all statements and conditions contained herein are subject to errors, omissions, prior sale or removal from the market without notice.

www.greaterbostoncp.com

## GREATER BOSTON

COMMERCIAL PROPERTIES INC.

44 Bearfoot Road, Suite 375, Northborough, MA 01532