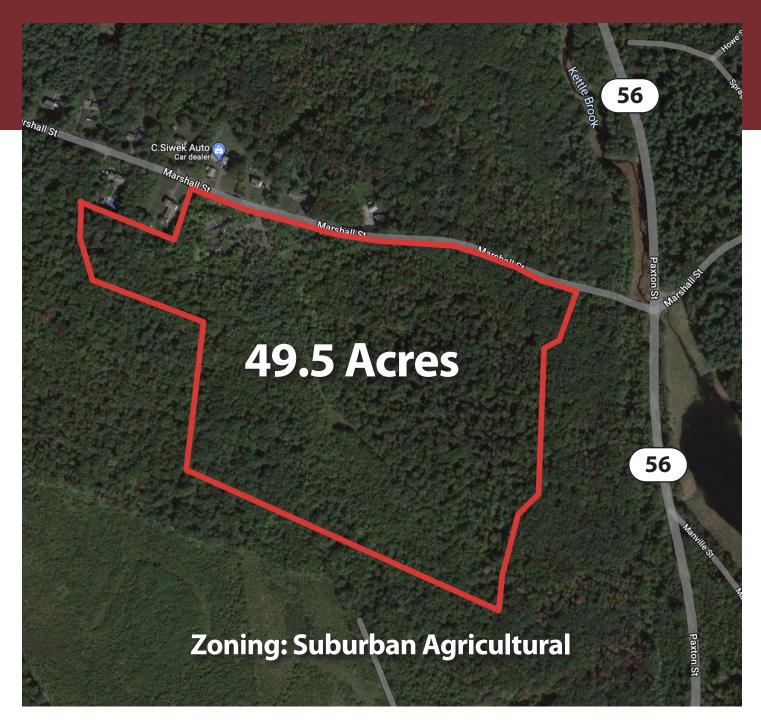

# GREATER BOSTON COMMERCIAL PROPERTIES INC.

44 Bearfoot Road, Suite 375, Northborough, MA 01532

**0 Marshall Street** 

**For Sale** 

Leicester, MA

**49.5 Acres** 

Zoning: Suburban Agricultural